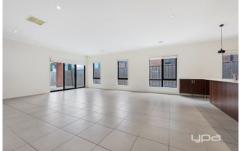

Beyond its striking facade the home's beautifully-appointed interior boasts a large master bedroom fitted with a walk in robe and large ensuite and the three additional bedrooms complete with built in robes and a bright central bathroom including a bathtub and a separate toilet. The multiple living zones include a large formal lounge, open plan meals/family and gourmet kitchen with 900mm stainless steel cooker, range hood, dishwasher, plenty of bench space with the island bench, built in pantry and an abundance of storage solutions.