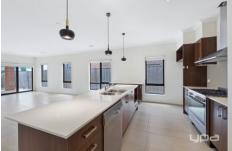

Beyond its striking facade the home's beautifully-appointed interior boasts a large master bedroom fitted with a walk in robe and large ensuite and the three additional bedrooms complete with built in robes and a bright central bathroom including a bathtub and a separate toilet. The multiple living zones include a large formal lounge, open plan meals/family and gourmet kitchen with 900mm stainless steel cooker, range hood, dishwasher, plenty of bench space with the island bench, built in pantry and an abundance of storage solutions.