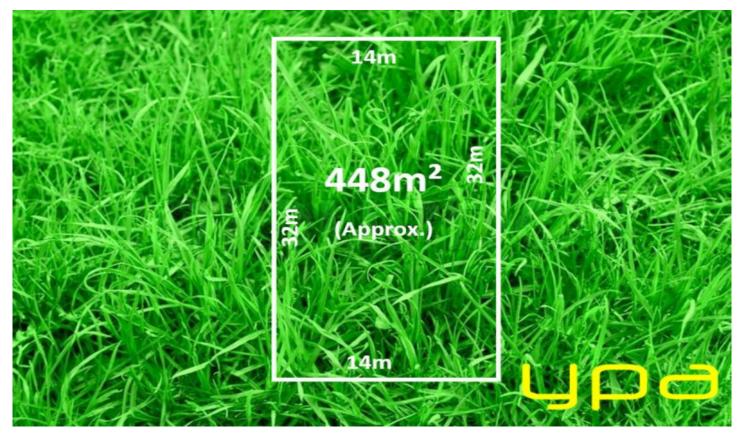

## 1627/ Ash Road Leopold VIC

Lot 1627 Ash Road, Leopold and there's no need to wait; this 448sqm block 14m x 32m is ready to turn your dreams into a reality!

Situated in one of Leopold's latest stages of development, you'll love that this neighbourhood promises carefree living close to everyday conveniences. A short stroll will find you at the local playground or immersing yourself in nature at Lake Connewarre. The Ash Road shops are moments away, along with public transport and Leopold Kindergarten. The Gateway Plaza leaves you spoilt for choice with shopping and dining options, while Leopold P.S. and the Leopold Community Hub are within easy reach for families. To top it all off, the Bellarine Highway grants easy access to both Geelong and the Bellarine Peninsula.