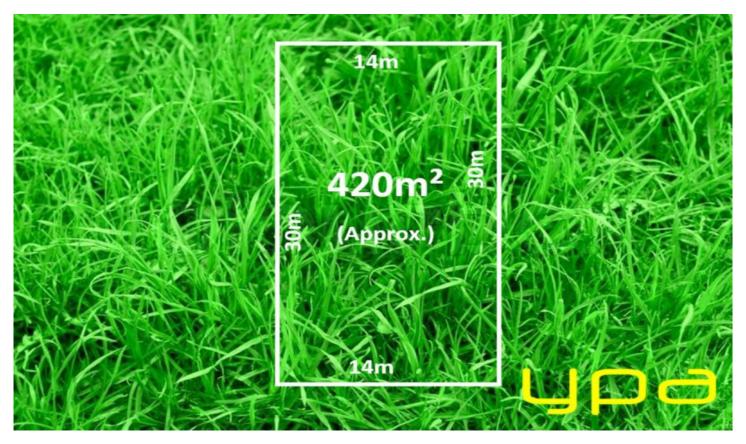

## 1829/ Sedna Avenue Leopold VIC

Featuring a generous 14m frontage and 30m depth. This plot is ideally positioned for those seeking a tranquil lifestyle, with nearby amenities including local parks, sports facilities, and the picturesque Lake Connewarre within walking distance. The location boasts excellent connectivity with convenient public transport options and proximity to Ash Road shops. Families will appreciate the close distance to Leopold Primary School and Gateway Plaza, ensuring all essentials are easily accessible. Nestled in the desirable Leopold area, this land provides seamless access to Geelong's vibrant city centre and the scenic attractions of the Bellarine Peninsula. Quick drives will take you to pristine surf beaches and charming coastal towns, perfect for enjoying the region's natural beauty. This peaceful and idyllic location offers a perfect blend of convenience and serenity. Secure this exceptional parcel to build your dream home, surrounded by the stunning landscapes and essential amenities of the Bellarine Peninsula.

**Price** : \$356,000 **Land Size** : 420 sqm

View: https://www.ypa.com.au/8074963