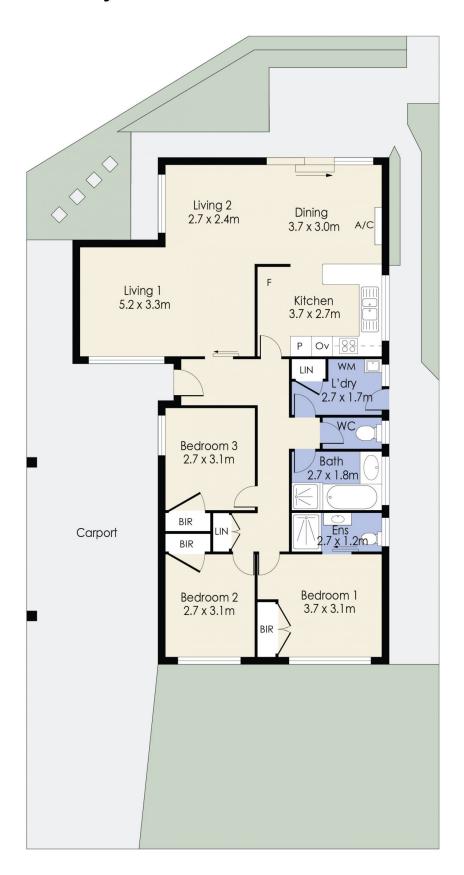

## 1/35 Priestley Avenue, HOPPERS CROSSING

Whilst every attempt has been made to ensure the accuracy of the floor plan contained here, measurements of doors, windows, rooms and any other items are approximate and no responsibility is taken for any error, omission, or mis-statement. This plan is for illustrative purposes only and should be used as such by any prospective purchaser. The services, systems and appliances shown have not been tested and no guarantee as to their operability or efficiency can be given.