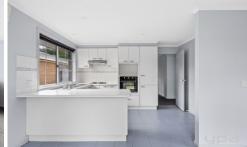

Boasting 3 decent sized bedrooms, master with ensuite, large front lounge area and open plan kitchen meal that flows out to landscaped gardens with synthetic lawn. Additional features include a gas heating, split system cooling, freshly painted and new stainless steel appliances.