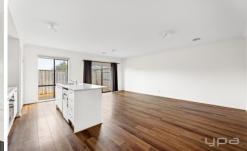

Why You'll Love This Property:

? Spacious Bedrooms: The master bedroom features a walk-in robe and ensuite, while the remaining two bedrooms have built-in robes and are serviced by a central bathroom.

? Open Plan Living: An intelligent and modern design with open plan living that seamlessly integrates the kitchen, meals, and family areas, forming the heart of the home.

? Gourmet Kitchen: A fully appointed kitchen with stainless steel appliances, including a dishwasher, stone island bench, and overhead cupboards, providing ample storage

3 😕 2 📛 2 🖨

View: https://www.ypa.com.au/8075359