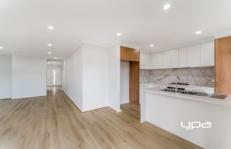

## **Property Features:**

- ? 3 Bedrooms with WIRs or BIRs
- ? 2 Bathrooms
- ? Powder Room
- ? Kitchen has Gas Cooktop as well as a Dishwasher
- ? Study/Second Living Area
- ? Split System Heating/Cooling in Living Area
- ? Split System Heating/Cooling in ALL Bedrooms
- ? Single Lock Up Garage