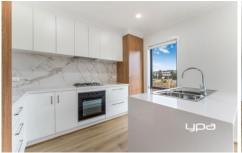

## **Property Features:**

- ? 3 Bedrooms with WIRs or BIRs
- ? 2 Bathrooms
- ? Powder Room
- ? Kitchen has Gas Cooktop as well as a Dishwasher
- ? Study/Second Living Area
- ? Split System Heating/Cooling in Living Area
- ? Split System Heating/Cooling in ALL Bedrooms
- ? Single Lock Up Garage