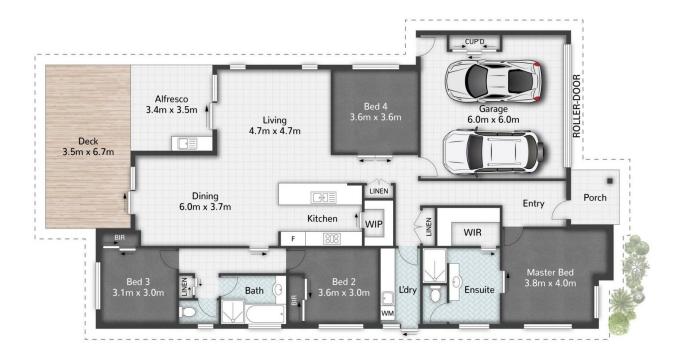

A Sanctuary of Comfort and Style Step inside, and you're welcomed by a sense of calm and elegance. High ceilings and an open-plan design enhance the feeling of space, while natural light floods the rooms, creating a warm and inviting atmosphere. The home's layout is as practical as it is beautiful, offering a flexible floor plan that can be tailored to your lifestyle. Whether you need four bedrooms or prefer a 3-bedroom, 2-living area setup, this home adapts to your needs.

## 52 Melville Drive PIMPAMA

Plans are shown for marketing purposes only. All dimensions are approximate; they are subject to errors and inaccuracies and no liability will be accepted.