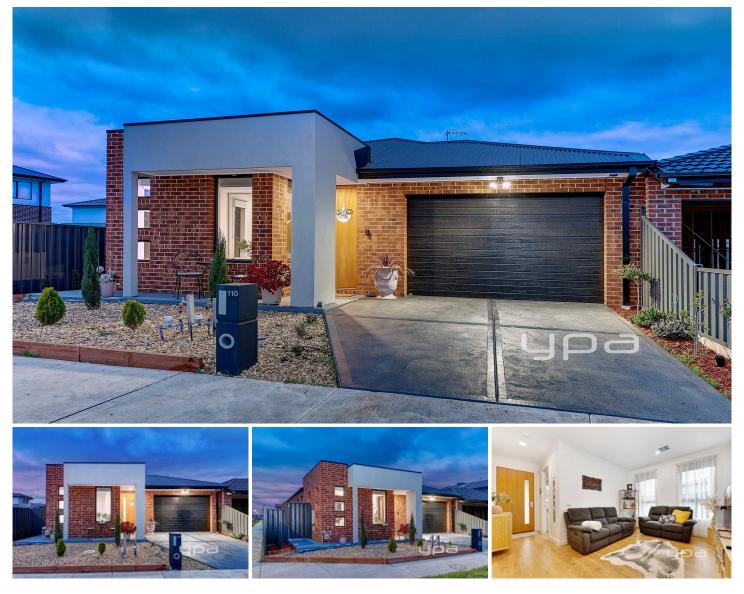

## **110 Arcturus Drive Kalkallo VIC**

Step inside and be amazed by the expansive size, thoughtfully designed floor plan, and abundant natural light that this nearly new home offers.

With its dual living zones, generous kitchen space, full ensuite, and walk-in robe in the master bedroom, this home is perfectly suited to accommodate families of any size.

From the moment you enter, you'll be greeted by a sense of spaciousness and comfort that sets the stage for modern living. Whether you're entertaining guests or enjoying quiet family moments, every corner of this home invites relaxation and enjoyment.