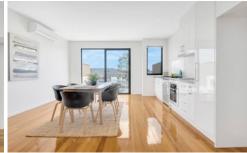

This remarkable residence features a functional floorplan inclusive of a spacious downstairs bedroom featuring ensuite and courtyard, a sun soaked open plan kitchen/meals/living area, offering stainless steel appliances and dishwasher.

Adding to this comfortable floorplan is two additional generously sized bedrooms with built in robes, glowing central bathroom with shower & separate bath. Enhancing this property's indisputable appeal is split system heating/cooling, upstairs study nook, hardwood timber flooring, downlights, high ceilings, balcony and remote