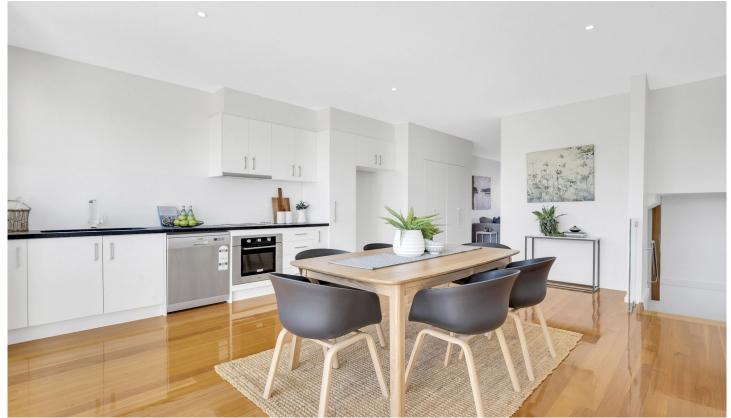

This remarkable residence features a functional floorplan inclusive of a spacious downstairs bedroom featuring ensuite and courtyard, a sun soaked open plan kitchen/meals/living area, offering stainless steel appliances and dishwasher.

Adding to this comfortable floorplan is two additional generously sized bedrooms with built in robes, glowing central bathroom with shower & separate bath. Enhancing this property's indisputable appeal is split system heating/cooling, upstairs study nook, hardwood timber flooring, downlights, high ceilings, balcony and remote