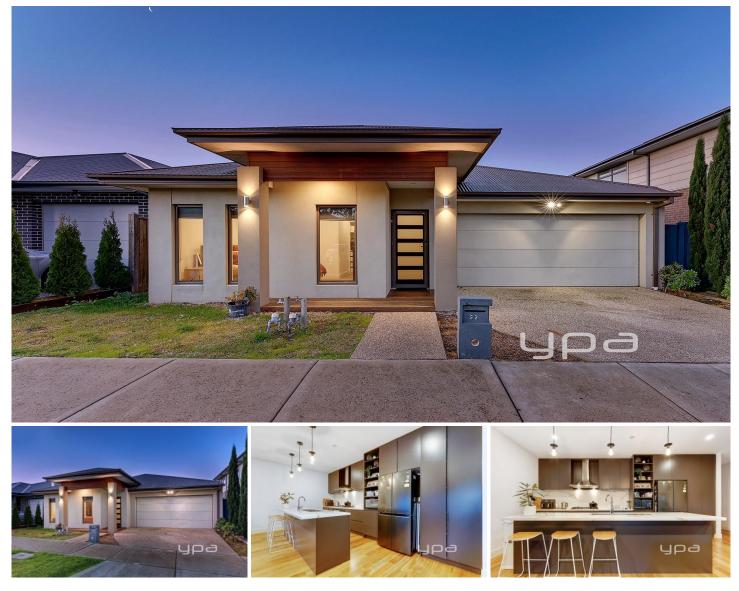

## 22 Tivoli Way Mickleham VIC

Welcome to your dream home in Mickleham!

Nestled in a serene neighbourhood, this stunning home is the epitome of modern comfort and style.

Step inside to discover a world of luxury and convenience. With refrigerated heating and cooling, you'll stay comfortable year-round, while the sleek stone benchtops, stainless steel appliances, and dishwasher in the kitchen make cooking and entertaining a breeze.

The master bedroom is your sanctuary, boasting a full ensuite and walk-in robe for added privacy and convenience. Whether you're unwinding after a long day or starting your morning refreshed, this space is designed for relaxation. 3 🛤 2 🚔 2 🚘

Price : \$590,000 - \$620,000 View : https://www.ypa.com.au/8076260

Wahid Baqi 0434 136 830