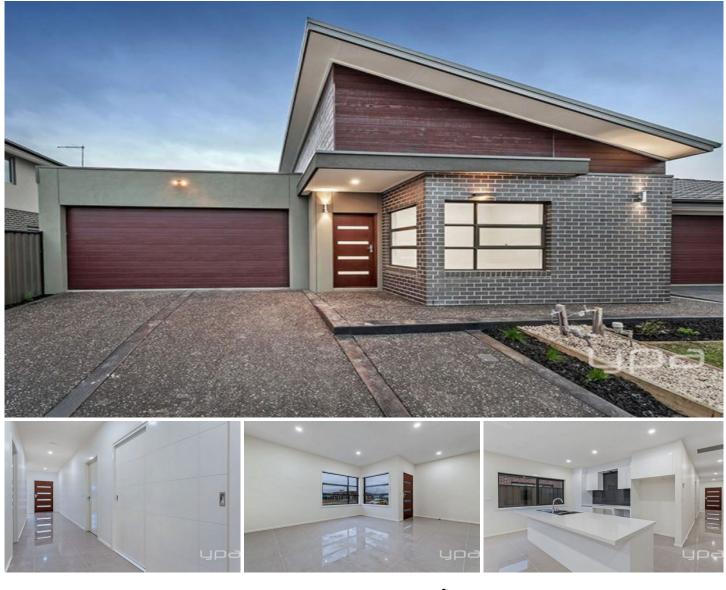

## **5 Tephra Crescent CRAIGIEBURN VIC**

Fresh interiors, a single level layout and an incredibly convenient location makes this residence a standout opportunity.

Extensive space and contemporary style complement the excellent quality and flexibility of this stunning single level property. This residence offers deluxe modern finishes amid freshly manicured gardens and provides a comfortable and convenient lifestyle near some of the best facilities Craigieburn has on offer.

Comprising of four generous size bedrooms BIR's, master with ensuite and WIR, spacious formal living zone and open plan family/meals arrangement.

The kitchen is the heart of the home featuring ceaser stone benchtops, high quality splash back and ample cupboard space. A super list of extras include refrigerated cooling