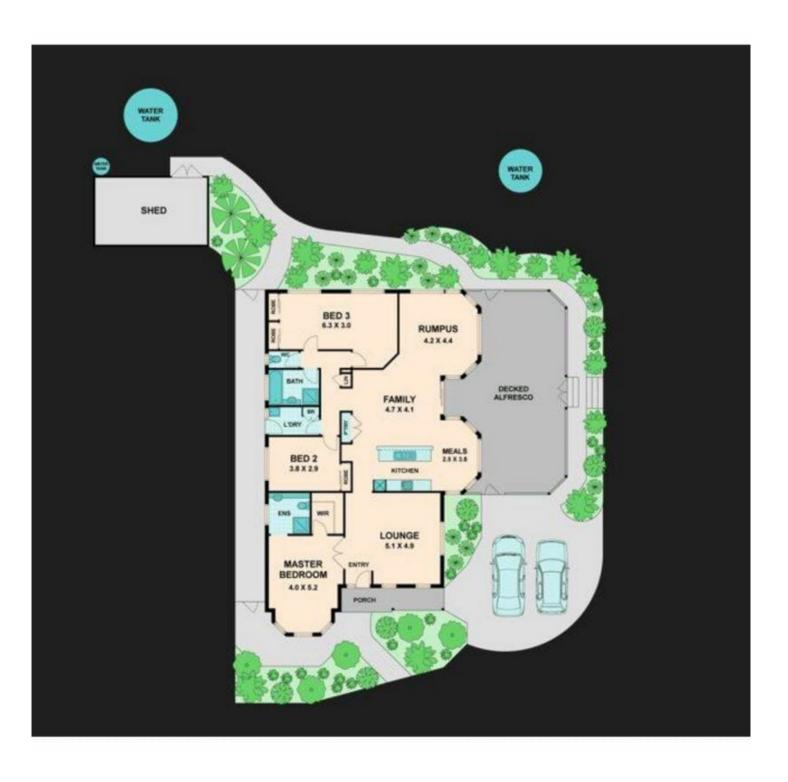

## 9 Guthrie Court WALLAN VIC

You can stop looking now- this address has it all! Sitting on approximately 2.5 acres, this lovely residence comprises of 3 bedrooms (with the option to add an additional bedroom), plus separate lounge, two extra living areas and a lovely hostess kitchen.

The very generous outdoor decked area extends the living to suit the avid entertainer; and the surrounding gardens are just superb with loads of native plants to encourage the colourful birdlife. At the rear of the home is a good size shed for storage and a large water tank. Further features include: master bedroom with full ensuite and walk in robe, ducted heating, cooling and a formal lounge.