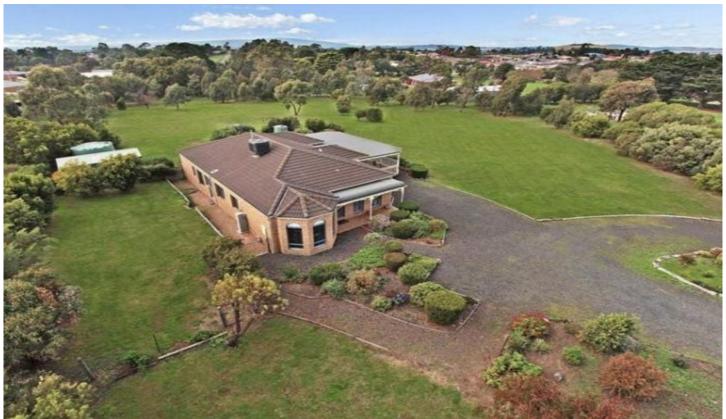

## 9 Guthrie Court WALLAN VIC

You can stop looking now- this address has it all! Sitting on approximately 2.5 acres, this lovely residence comprises of 3 bedrooms (with the option to add an additional bedroom), plus separate lounge, two extra living areas and a lovely hostess kitchen.

The very generous outdoor decked area extends the living to suit the avid entertainer; and the surrounding gardens are just superb with loads of native plants to encourage the colourful birdlife. At the rear of the home is a good size shed for storage and a large water tank. Further features include: master bedroom with full ensuite and walk in robe, ducted heating, cooling and a formal lounge.

This prime piece of real estate is perfectly situated within minutes from Wallan Town Centre, Schools and parklands. Do not miss out and inspect today!