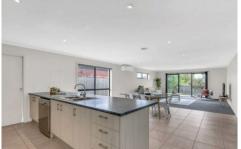

Flaunting an abundance of space, you will love the modern open plan Kitchen/Meals Zone, Stainless Steel Appliances, Dishwasher and plenty of storage space.

Further highlights and additions include:

- Ducted heating
- Split cooling system