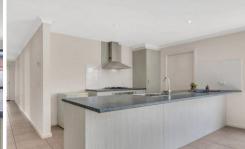

Flaunting an abundance of space, you will love the modern open plan Kitchen/Meals Zone, Stainless Steel Appliances, Dishwasher and plenty of storage space.

Further highlights and additions include:

- Ducted heating
- Split cooling system