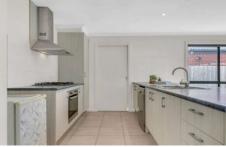

Flaunting an abundance of space, you will love the modern open plan Kitchen/Meals Zone, Stainless Steel Appliances, Dishwasher and plenty of storage space.

Further highlights and additions include:

- Ducted heating
- Split cooling system