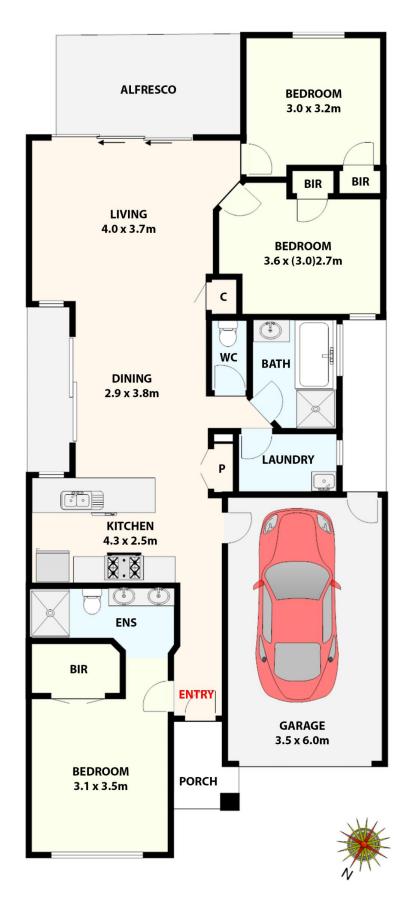

## 103 Everard Road Mernda VIC

Upon stepping into this beautiful property, you'll feel right at home. This stunning house located in Mernda's most sought-after pocket, the Mernda Villages Estate, positioned in a prime location, within walking distance to Mernda Village Shopping Centre, Mernda Primary School and Mernda Train Station is a short drive away. This is an opportunity not to be missed!

The home offers three generous size bedrooms including a master with an en-suite and BIR and remaining bedrooms fitted with built in robes. The open plan light-filled kitchen/meals/living consists of stainless-steel appliances, a dishwasher and ample storage space

The interior is flourished with professionally decorated floorboards, Brand new carpet in bedrooms and freshly painted walls ready to move in.

3 📭 2 🔓 1 🖨

**Price:** \$578,000

View: https://www.ypa.com.au/8076270