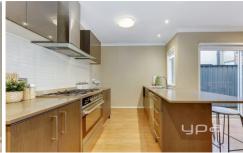

The home offers three generous size bedrooms including a master with an en-suite and BIR and remaining bedrooms fitted with built in robes. The open plan light-filled kitchen/meals/living consists of stainless-steel appliances, a dishwasher and ample storage space