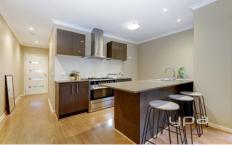

The home offers three generous size bedrooms including a master with an en-suite and BIR and remaining bedrooms fitted with built in robes. The open plan light-filled kitchen/meals/living consists of stainless-steel appliances, a dishwasher and ample storage space