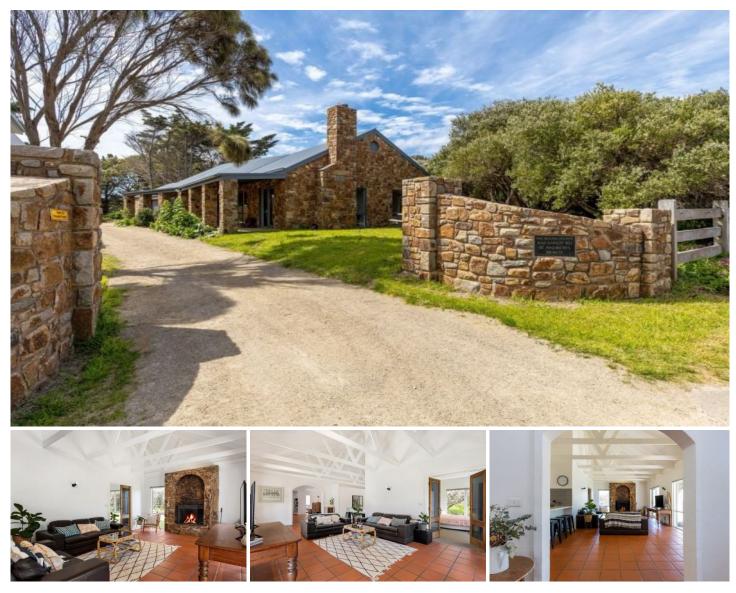

## 430 Sandy Road St Andrews Beach VIC

YPA Dromana are proud to present this unique home at 430 Sandy Rd, St Andrews Beach. This coastal but country farmhouse offers a tranquil home just steps away from the beach.

Comprising of 5 bedrooms, 2 bathrooms and a lock up single garage this home is designed to embrace all seasons. Stone walls and high ceilings with the nearby sea breeze will make you feel like your on holidays while being at home.

With stone open fireplace, modern kitchen with granite bench tops & spacious living areas this home is one you will want to inspect. Step outside to your own private courtyard and spend time relaxing in the sun.

Serviced by ducted heating and evaporative cooling