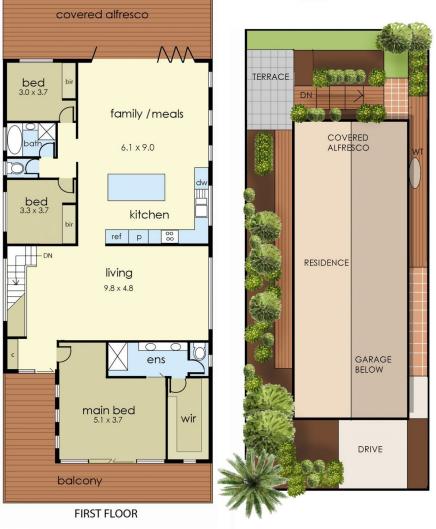

## 126 Brights Drive, Rye

© Produced by DND Floorplans

Floorplan is a "guide only" for marketing purposes, and not a working drawing. Dimensions are indicative only