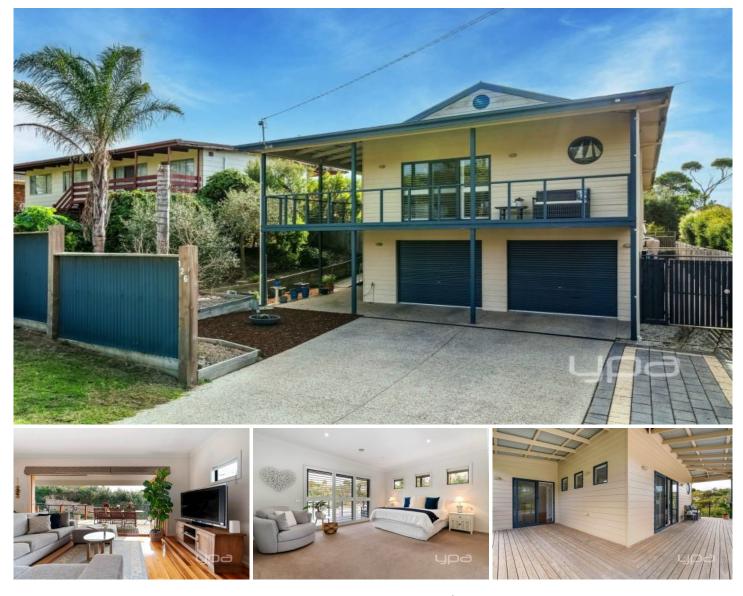

## **126 Brights Drive Rye VIC**

Coastal Living with Sensational Family Appeal

Exuding an abundance of refined coastal character and timeless modern charm, this elevated weatherboard home showcases impeccably maintained interiors that promise an exceptional family lifestyle with indoor-outdoor fluidity. With its elevated tree-top aspects and low-maintenance convenience, the three-bedroom residence delivers an ideal setting for both holiday-makers and year-round family living.

Unfolding elegantly upon solid hardwood floors, a top-floor living experience celebrates nature's beauty with a flawless integration of indoor-outdoor entertaining space. Opening beyond a modern kitchen comprising quality oven and induction cooktop, Bosch dishwasher and island bench, living and dining space spills to a rear alfresco deck where

## 3 🛤 2 🚔 2 🚘

| Price     | : \$1,150,000 - \$1,250,000      |
|-----------|----------------------------------|
| Land Size | : 712 sqm                        |
| View      | : https://www.ypa.com.au/8076385 |