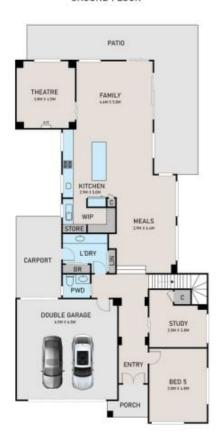

## **GROUND FLOOR**

## 11 COWDRAY CRESCENT, OFFICER

\* DIMENSIONS ARE APPROXIMATE AND FOR ILLUSTRATIVE PURPOSES ONLY