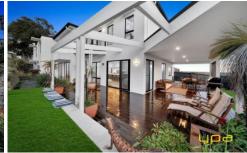

## 11 Cowdray Crescent Officer VIC

A perfect opportunity has presented itself in the sought-after Timbertop Estate. 11 Cowdray has been custom built to ensure this family home offers a stunning blend of luxury, functionality, and sustainability. For those seeking a 5-bedroom home with multiple living areas that radiates elegance and sophistication, this home will elevate your living experience.

From the moment you enter through the double front doors, the spacious entryway leads you to a generous sized bedroom featuring a soundproof ceiling and a gas log fireplace, perfect for cozying up on a cold winter's night. Adjacent, is the study that caters for all your work from home requirements and spacious enough for 2 workstations.

Flowing through to the main living areas are open plan

##