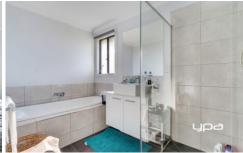

## Property features include:

- ? 4 bedrooms, master with large walk-in robe all the rest with built-in robes
- ? Ensuite
- ? Powder Room
- ? Kitchen with ample storage & bench space
- ? Gas cooktop
- ? Dishwasher
- ? Open plan lounge/dining/family room
- ? Ducted heating and split system in loungeroom and main