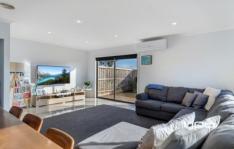

## Property features include:

- ? 4 bedrooms, master with large walk-in robe all the rest with built-in robes
- ? Ensuite
- ? Powder Room
- ? Kitchen with ample storage & bench space
- ? Gas cooktop
- ? Dishwasher
- ? Open plan lounge/dining/family room
- ? Ducted heating and split system in loungeroom and main