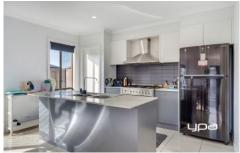

## Property features include:

- ? 4 bedrooms, master with large walk-in robe all the rest with built-in robes
- ? Ensuite
- ? Powder Room
- ? Kitchen with ample storage & bench space
- ? Gas cooktop
- ? Dishwasher
- ? Open plan lounge/dining/family room
- ? Ducted heating and split system in loungeroom and main