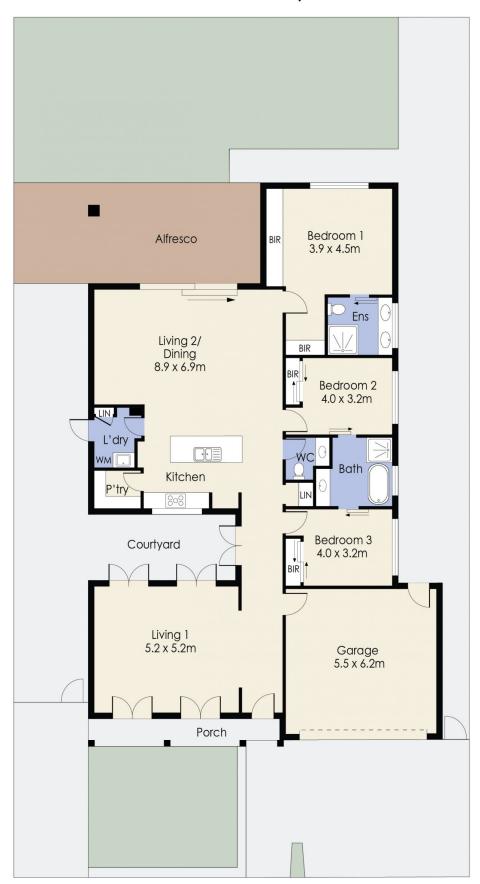

## 39 Clematis Crescent, Manor Lakes

Whilst every attempt has been made to ensure the accuracy of the floor plan contained here, measurements of doors, windows, rooms and any other items are approximate and no responsibility is taken for any error, omission, or mis-statement. This plan is for illustrative purposes only and should be used as such by any prospective purchaser. The services, systems and appliances shown have not been tested and no guarantee as to their operability or efficiency can be given.