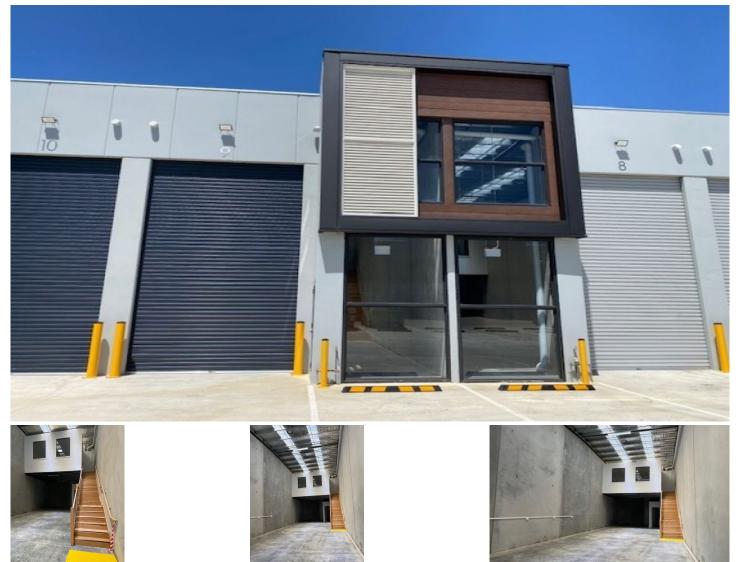

## Factory 9/11 Quinlan Rd Epping VIC

Discover a versatile and spacious factory/warehouse located in the heart of Epping's industrial precinct. This well-maintained property is perfect for businesses seeking a functional space with excellent accessibility and amenities.

Key Features:

- Location: 9/11 Quinlan Road, Epping - a prime location with easy access to major highways and transport links.

- Space: Generous floor area suitable for a variety of industrial uses.

- Accessibility: Convenient access for trucks and large vehicles, with ample parking space available.

1 🚘

Price : \$33,000p Building Size : 174 sqm View : https://ww

: \$33,000pa plus GST & Outgoings : 174 sqm

: https://www.ypa.com.au/8077821

Carla Primiano 0407 183 331