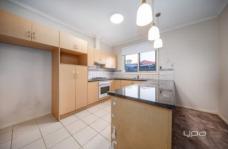

The ground floor of the house includes a Master bedroom with a walk-in robe (WIR) and a shared bathroom. Upstairs, there are two additional bedrooms with spacious built-in robes (BIR). The kitchen seamlessly connects to an open plan living area, and there is a laundry and pantry with ample shelving.