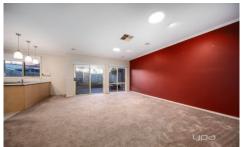

The ground floor of the house includes a Master bedroom with a walk-in robe (WIR) and a shared bathroom. Upstairs, there are two additional bedrooms with spacious built-in robes (BIR). The kitchen seamlessly connects to an open plan living area, and there is a laundry and pantry with ample shelving.