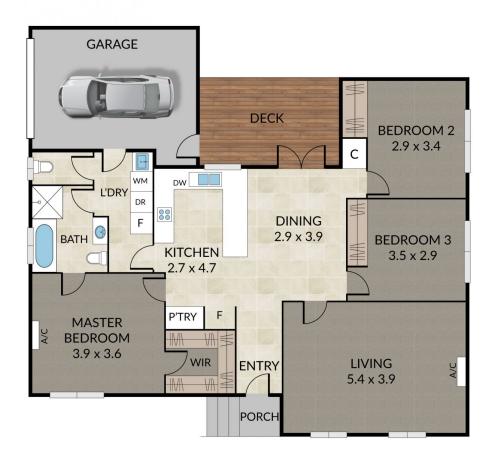

Step into the modern kitchen, featuring sleek stainless-steel appliances and a stylish tiled splashback, perfect for culinary adventures and entertaining.

The heart of this home boasts a modern tiled floor, ensuring easy maintenance and a contemporary aesthetic. The lounge offers plush carpeting, providing comfort and warmth. Enjoy three generously sized bedrooms, each with built-in wardrobes.

Double wooden French doors lead you to your own private courtyard sanctuary, complete with a charming deck for

3 📭 1 🔓 1 🖨

**Price**: \$390,000 - \$429,000

View: https://www.ypa.com.au/8078270

Shandelle Cooper 0478 355 688