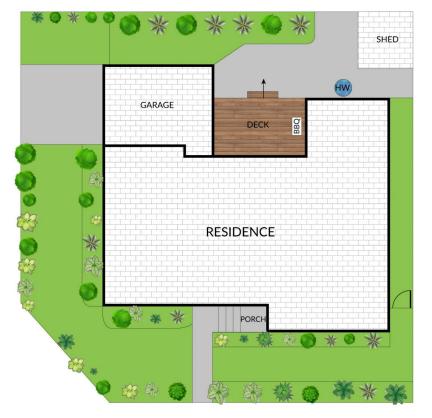

Double wooden French doors lead you to your own private courtyard sanctuary, complete with a charming deck for

3 📭 1 🔓 1 🖨

**Price**: \$390,000 - \$429,000

View: https://www.ypa.com.au/8078270

Shandelle Cooper 0478 355 688