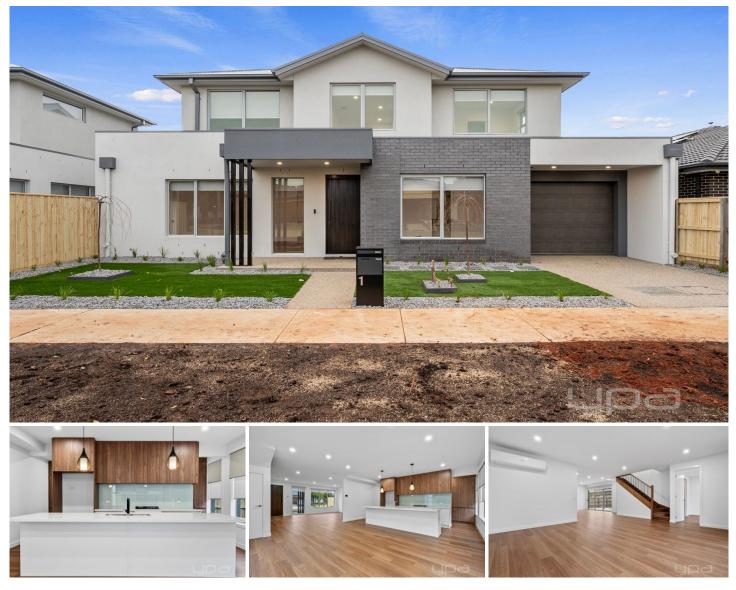

## **1 Wagner Way AINTREE VIC**

Brand new double storey house.

Four bedrooms, main bedroom with full ensuite down stairs, main bedroom with full ensuite upstairs & two other good size bedrooms upstairs.

Security system, lounge room & storage room down stairs Upstairs containers a study & entertainment area

Split system have been installed in the lounge room & in all bedrooms

Kitchen contains, glass splash back, stainless steel appliances with a dishwasher & large walk in pantry with extra storage

Single garage with remote control, low maintenance garden with pergola

Move in & just relax BOND - \$2738

DISCLAIMER: Every precaution has been taken to

4 🛤 3 🚰 1 🚘

**Price**: \$630 per week / \$2738 per calendar month **View**: https://www.ypa.com.au/8078567