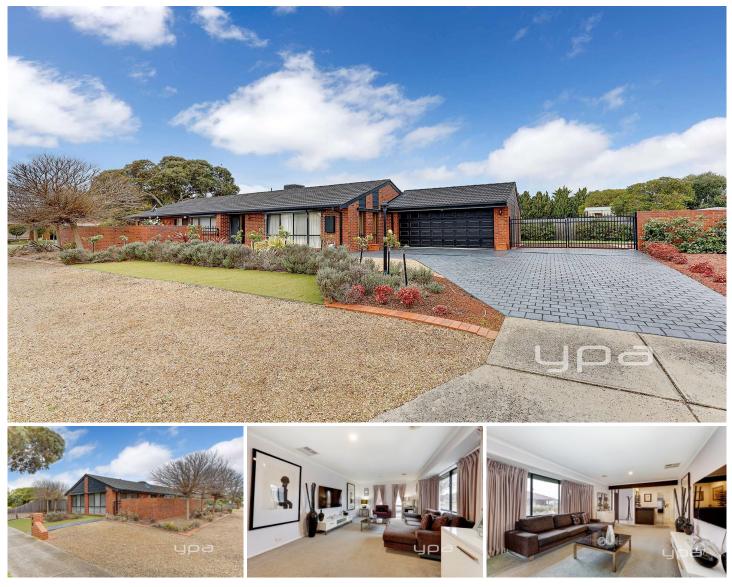

## 43 Stagecoach Crescent Sydenham VIC

This beautifully presented and maintained home encapsulates the perfect blend of comfort, versatility and convenience, providing a perfect family home. Upon entry you are welcomed to a large formal lounge featuring a bar, an area that you can enjoy with friends or quiet evenings with loved ones. Flowing on into the ample sized renovated kitchen finished with stone benchtops, perfect for all your culinary needs adjoining the meals and second living area highlighted by expansive cathedral ceilings. Offering three fitted bedrooms, a master with walk in robe all serviced by a central bathroom there is plenty of space for all the family.

For those who like to entertain step outdoors to the beautiful courtyard, flowing on from the kitchen this provides the perfect area for hosting barbecues, gatherings or to enjoy fine dining with family and friends.

## 3 🛤 1 🚰 2 🚘

| Price     | : \$ 738,000                     |
|-----------|----------------------------------|
| Land Size | : 850 sqm                        |
| View      | : https://www.ypa.com.au/8078777 |