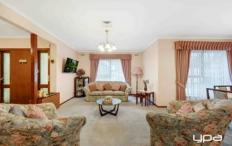

Features:

? Bedrooms: 3 spacious bedrooms, including a master with an ensuite and walk-in robe

? Living Areas: A bright and airy lounge room, and a separate family-rumpus room with a built-in bar

? Kitchen and Dining: A quality kitchen with an open dining area and an additional Rumpus-Billiard- family room