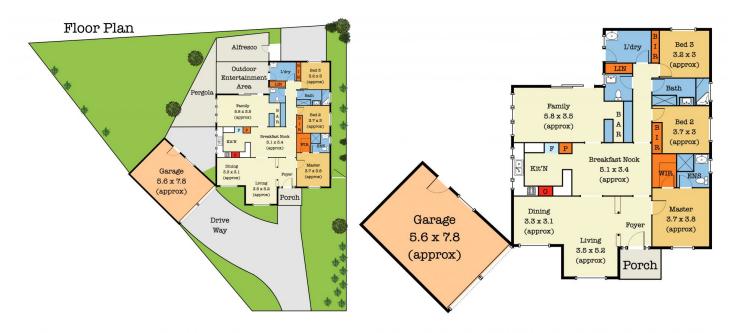

## FEEL THE WARMTH AND COMFORT

This quality family home of approx. 20squares, set on a generous 715m² block, offers an abundance of space and comfort with two separate living areas. Located in a highly sought-after neighbourhood, it's just a 5-minute drive to schools, colleges, and major shopping centres such as Keilor Downs Plaza and Watergardens Shopping Centre, as well as two railway stations.

Features:

? Bedrooms: 3 spacious bedrooms, including a master with an ensuite and walk-in robe

? Living Areas: A bright and airy lounge room, and a separate family-rumpus room with a built-in bar

? Kitchen and Dining: A quality kitchen with an open dining area and an additional Rumpus-Billiard- family room

? Bathroom: Tiled bathroom featuring a luxurious spa bath

## 3 2 2 2

Price : \$ 758,000 Building Size : 200 sqm Land Size : 715 sqm

View: https://www.ypa.com.au/8078840

Joe Albioli 0438 133 123

11 Talbot Close, Keilor Downs, VIC 3038

'This floorpan is for illustration purposes only and no warranty is given to its accuracy. Purchasers are advised to carry out their own investigation