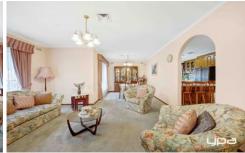

Features:

? Bedrooms: 3 spacious bedrooms, including a master with an ensuite and walk-in robe

? Living Areas: A bright and airy lounge room, and a separate family-rumpus room with a built-in bar

? Kitchen and Dining: A quality kitchen with an open dining area and an additional Rumpus-Billiard- family room