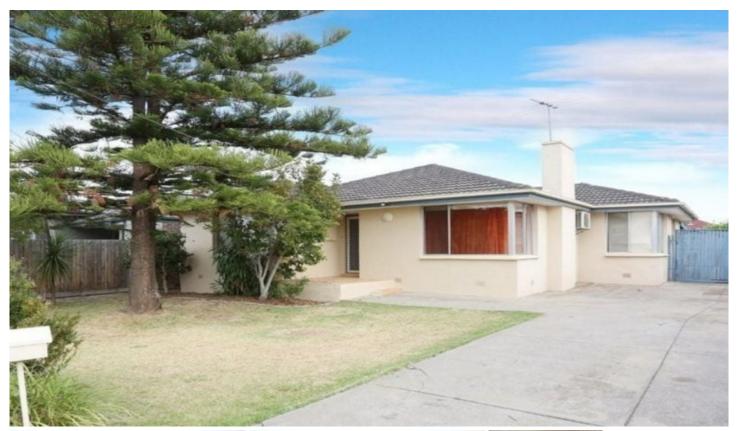

## 15 White Street AVONDALE HEIGHTS VIC

Featuring 3 large bedrooms of which 2 with BIRs, separate lounge with split system heater/cooler, kitchen with electric cooking facilities, plenty of storage space and meals area, central bathroom with separate shower and bath, separate laundry, toilet. Other features include floorboards throughout, lock up garage, garden shed, undercover patio, and bungalow which is ideal for a studio or playroom. Close to Highpoint Shopping Centre, Schools and Public Transport. Inspect by appointment only.