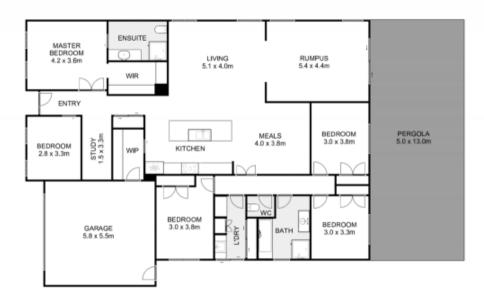

## 29 Leyana Crescent Brookfield VIC

Fully established on a 560m2 allotment (approx) and positioned in the highly sought after Brookfield this 5 bedroom property is perfect for the large family who needs lots of space and loves to entertain.

Spaciousthroughout the home comprises main bedroom with walk in robe and ensuite, central main bathroom, kitchen with ample cupboards and bench space, open meals/ family room and rumpus room, large laundry, ducted heating and evaporative cooling.

Externally you will be amazed with what's on offer. A huge pergola makes this property absolutely perfect for entertaining, solar panels, roller shutters and alarm. Also features established gardens front and back, double garage with remote control.