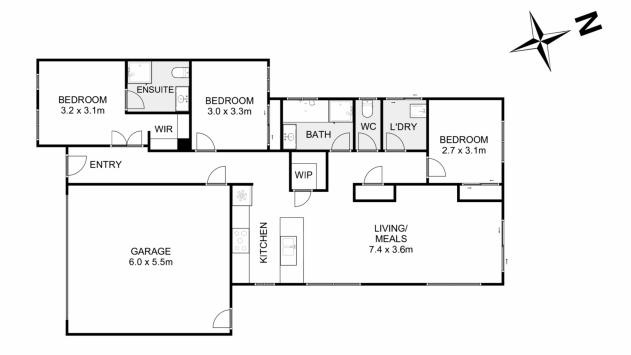

## 54 Lancers Drive, Harkness

Whilst every attempt has been made to ensure the accuracy of the floor plan contained here, measurements of doors, windows, rooms and any other items are approximate and no responsibility is taken for any error, omission, or mis-statement. If a plan is for illustrative purposes only and should be used as such by any prospective purchaser. The services, systems and appliances shown have not been tested and no guarantee as to their operability or efficiency can be given.