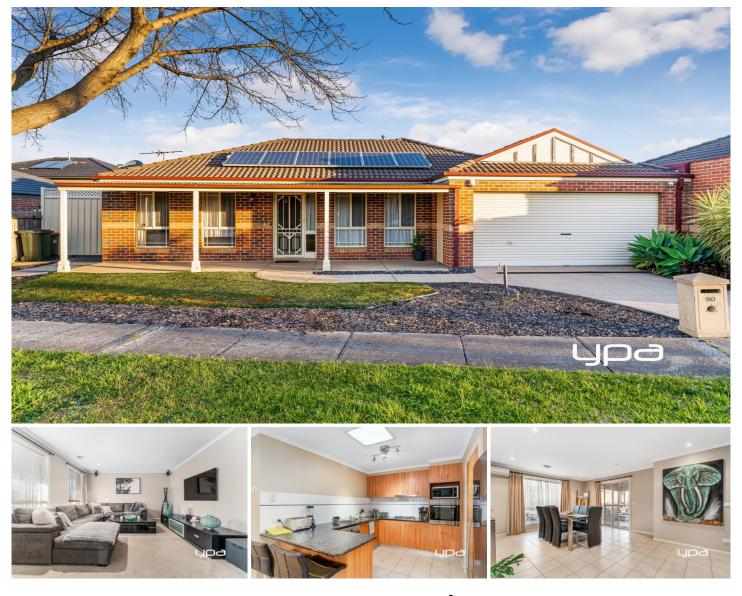

## 90 Cover Dr Sunbury VIC

Nestled in the heart of the highly sought-after Ashfield Estate, this property offers comfort, style, and convenience. Boasting two living zones, and Outdoor entertaining this home is ideal for families and entertainers alike. A Short drive or walk to primary and secondary schools and childcare facilities, within walking distance to sporting venues and parklands.

Property features include:

- ? 3 bedrooms BIR
- ? Separate Lounge
- ? Kitchen with ample storage
- ? Stainless steel appliances
- ? Dishwasher
- ? Separate lounge room
- ? Modern bathroom
- ? Alfresco Entertaining Area