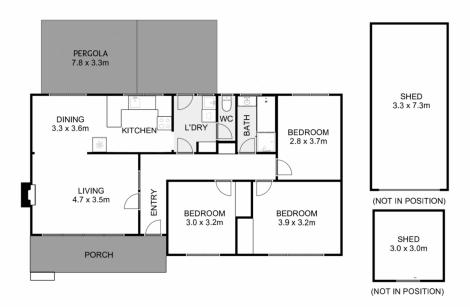

Upon entry, you are greeted with a living area that is large enough to host the whole family. All three bedrooms are generously sized and are serviced by the central bathroom, and a separate toilet.

The heart of the home consists of a spacious kitchen featuring gas cooktop and an abundance of bench and

## 5 Kurrajong Crescent, Melton South

Whilst every attempt has been made to ensure the accuracy of the floor plan contained here, measurements of doors, windows, rooms and any other items are approximate and no responsibility is taken for any error, omission, or mis-statement. This plan is for illustrative purposes only and should be used as such by any prospective purchaser. The services, systems and appliances shown have not been tested and no guarantee as to their operability or efficiency can be given.