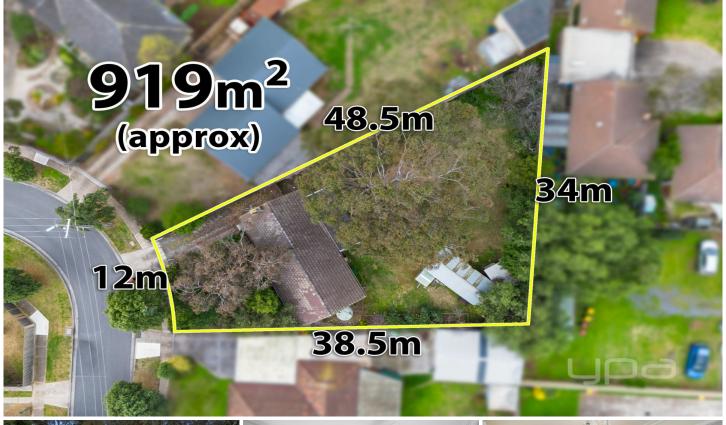

## **5 Kurrajong Crescent MELTON SOUTH VIC**

YPA Melton presents this great opportunity to renovate or develop STCA this property in the heart of Melton South. This generous block of land of 914m2 (approx.) which is within the residential growth zone is the perfect chance to start or add to your property portfolio.