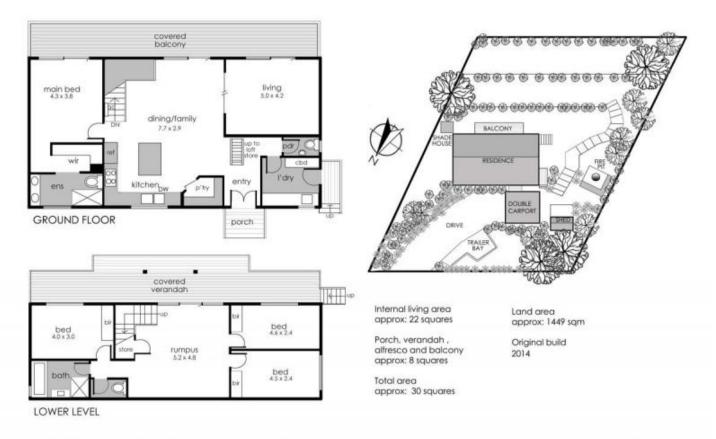

## 4 🕒 2 📛 2 🖨

**Price** : \$ 1,225,000 **Land Size** : 1449 sqm

View: https://www.ypa.com.au/8079602

Elke Remscheid 0423 211 315

Will Lilkendey 0448 785 744

82 -84 Eumeralla Grove, Mount Eliza

@Produced by DND Floorplans