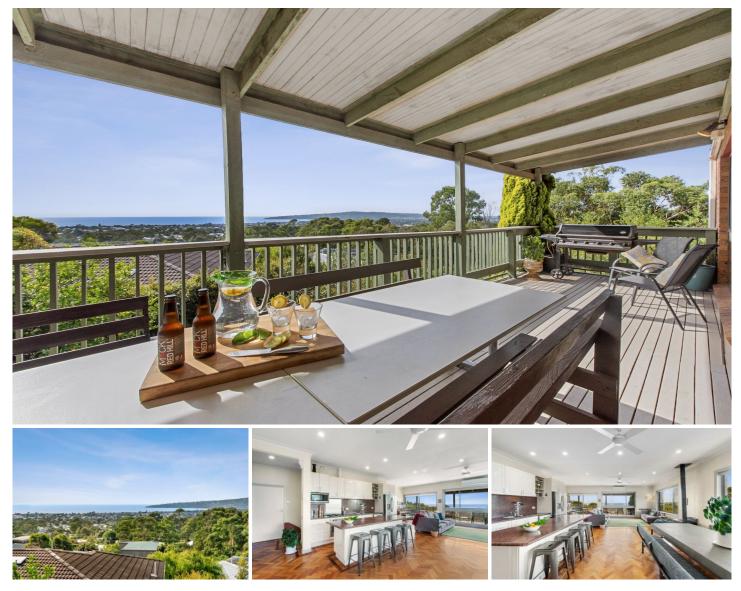

## **4 Hillview Street Dromana VIC**

This solidly built brick home is situated in a quiet non-drive thru court location with direct walking access to the Hillview Community Reserve with its BBQ facilities, the leash free area, the lake, access to the State Park Hiking & BMX tracks as well as the Boundary Road Coffee- and Speciality shops across the road from there.

Featuring:

? Amazing bay views during the day, spectacular lights at night

? Four generous bedrooms PLUS study / home office

? Numerous living areas on both levels catering for everyone in the family, great separate areas for games and/or relaxation