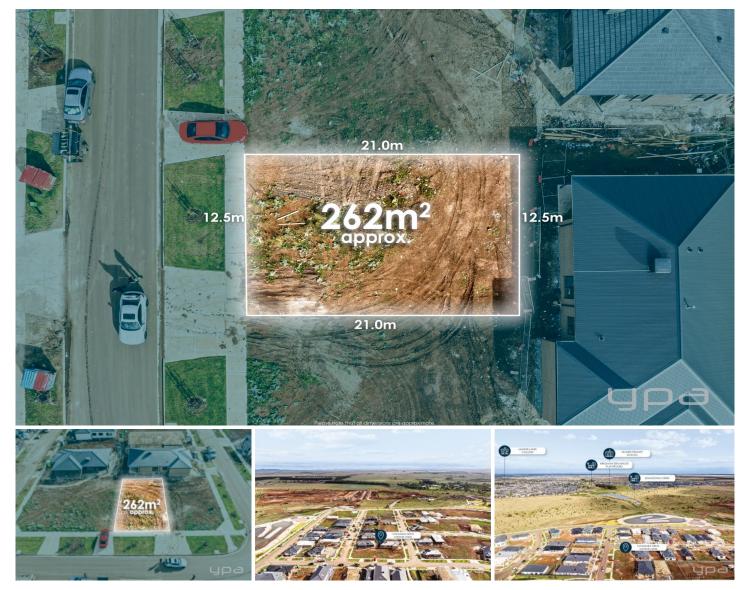

## 13 Kumara Way Manor Lakes VIC

Welcome to 13 Kumara Way, Manor Lakes. This block is full of opportunities for building a first home, dream home or maybe even a smart investment opportunity. Whatever you have in mind, this block will provide you with endless possibilities. The block itself is located in the sought-after Manor Lakes suburb.