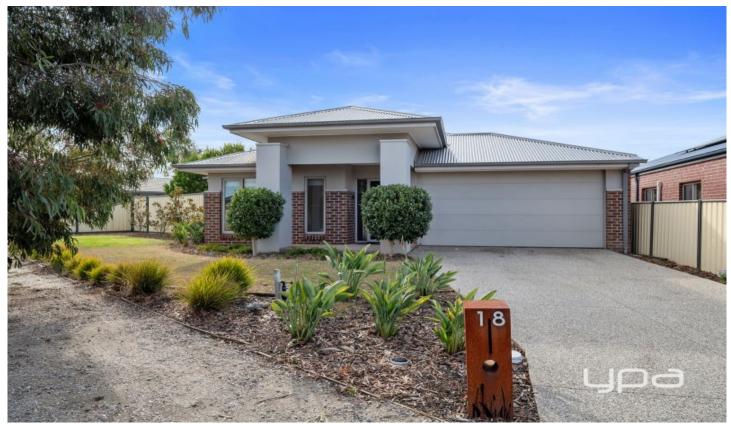

## 18 Simmons Drive Bacchus Marsh VIC

This impressive modern JG King home is only 6yrs old and comprises all the modern features one could ask for, whilst offering low maintenance living! With four bedrooms, the master offering walk-in robe and ensuite, the remaining bedrooms each have double Built in robes. An attractive kitchen boasting plenty of cupboard space, stone benches, 900mm stove, dishwasher and walk in Pantry all over-looking the large living/dining area.

There is a separate lounge with double doors, opening out to the outdoor alfresco area with a patio blind and decking which is perfect for entertaining where you can also appreciate the low maintenance rear yard. Other features include, double remote garage with internal access and split system, ducted heating and evaporative cooling throughout. Excellent FWY access via the new Halletts way on ramp to Melbourne, close to schools and the shopping

4 2 2 2

Price : \$ 630,000 Land Size : 494 sqm

View: https://www.ypa.com.au/8080534

Jodi Nash 0419 342 120