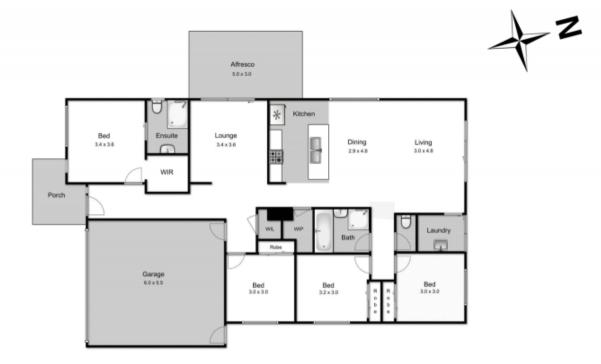

## 18 Simmons Drive Bacchus Marsh VIC

This impressive modern JG King home is only 6yrs old and comprises all the modern features one could ask for, whilst offering low maintenance living! With four bedrooms, the master offering walk-in robe and ensuite, the remaining bedrooms each have double Built in robes. An attractive kitchen boasting plenty of cupboard space, stone benches, 900mm stove, dishwasher and walk in Pantry all over-looking the large living/dining area.

There is a separate lounge with double doors, opening out to the outdoor alfresco area with a patio blind and decking which is perfect for entertaining where you can also appreciate the low maintenance rear yard. Other features include, double remote garage with internal access and split system, ducted heating and evaporative cooling throughout. Excellent FWY access via the new Halletts way on ramp to Melbourne, close to schools and the shopping

## 18 Simmons Drive, Bacchus Marsh

Whilst every attempt has been made to ensure the accuracy of the floor plan contained here, measurements of doors, windows, rooms and any other items are approximate and no responsibility is taken for any error, omission, or mis-statement, his plan is for illustrative purposes only and should be used as such by any prospective purchaser. The services, systems and appliances shown have not been tested and no guarantee as to their operability or efficiency can be given.