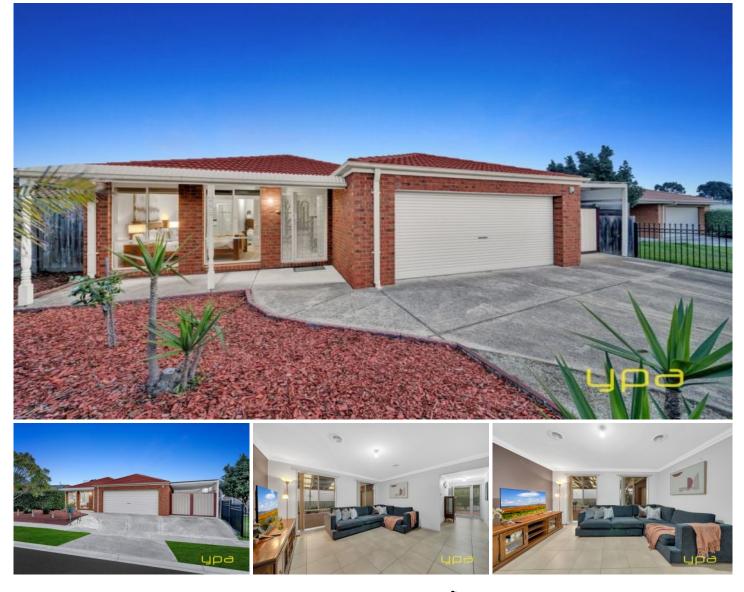

## **3 Providence Drive Cranbourne West VIC**

Nestled in the heart of Cranbourne West, this delightful 3-bedroom, 2-bathroom house on Providence Drive is a fantastic opportunity for first-time buyers or those looking to downsize. Built in 2006, this home offers a blend of modern convenience and comfortable living. The spacious layout includes a well-appointed kitchen and open-plan living areas, perfect for family gatherings and entertaining friends. A large pergola adds an extra dimension for outdoor entertainment, making it ideal for hosting barbecues and enjoying the fresh air.

One of the standout features of this property is its generous land size, providing plenty of space for children to play or for gardening enthusiasts to create their dream oasis. The wide driveway and carport offer ample parking options, perfect for households with multiple vehicles. Additionally, the property includes a shed for extra storage, ensuring

## 3 🛤 2 🚰 2 🚘

| Price     | : \$ 728,000                     |
|-----------|----------------------------------|
| Land Size | : 586 sqm                        |
| View      | : https://www.ypa.com.au/8080708 |