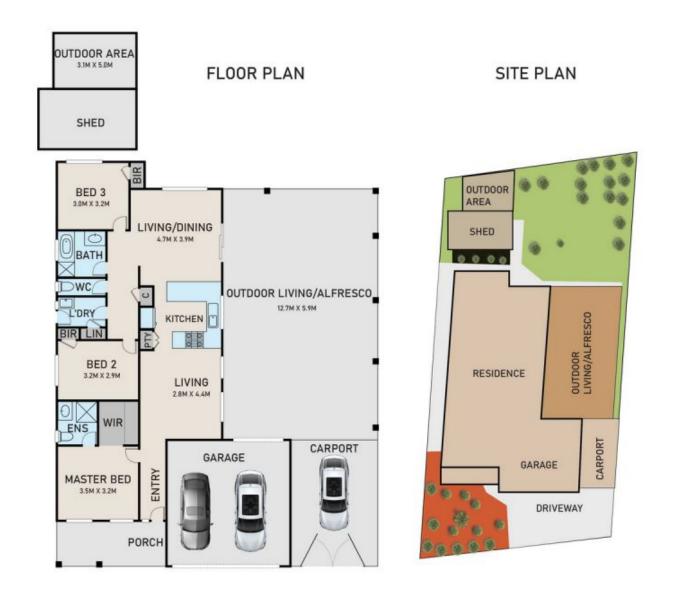

## **3 PROVIDENCE DRIVE, CRANBOURNE WEST**

\* DIMENSIONS ARE APPROXIMATE AND FOR ILLUSTRATIVE PURPOSES ONLY

08