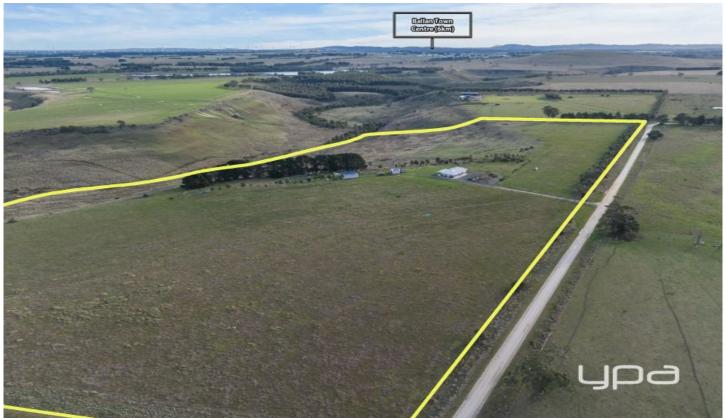

## 316 Monteville Lane Ballan VIC

Sitting on approximately 67 acres, fully fenced and currently running cattle, this property also offers around 25 acres of flat, usable land suitable for horses. The home comprises three large bedrooms, all with built-in robes. The huge master bedroom features an ensuite with a frameless glass shower, toilet, and vanity. There is a central bathroom with another frameless glass shower, vanity, and a separate toilet.