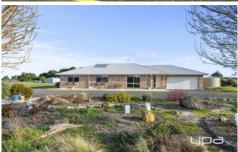

## 316 Monteville Lane Ballan VIC

Sitting on approximately 67 acres, fully fenced and currently running cattle, this property also offers around 25 acres of flat, usable land suitable for horses. The home comprises three large bedrooms, all with built-in robes. The huge master bedroom features an ensuite with a frameless glass shower, toilet, and vanity. There is a central bathroom with another frameless glass shower, vanity, and a separate toilet.