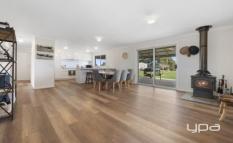

The large, open-plan kitchen/living area boasts an induction cooktop, dishwasher, 900mm oven, and soft-close drawers, all complemented by incredible views over the Werribee River and beyond. Additional features of the home include that it is fully off grid, double-glazed windows, insulated walls and roof, a wood fireplace, high-quality timber laminate flooring, quality carpets, and an oversized double garage that offers space for a