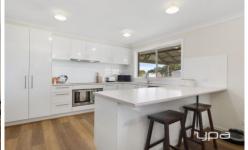

The large, open-plan kitchen/living area boasts an induction cooktop, dishwasher, 900mm oven, and soft-close drawers, all complemented by incredible views over the Werribee River and beyond. Additional features of the home include that it is fully off grid, double-glazed windows, insulated walls and roof, a wood fireplace, high-quality timber laminate flooring, quality carpets, and an oversized double garage that offers space for a