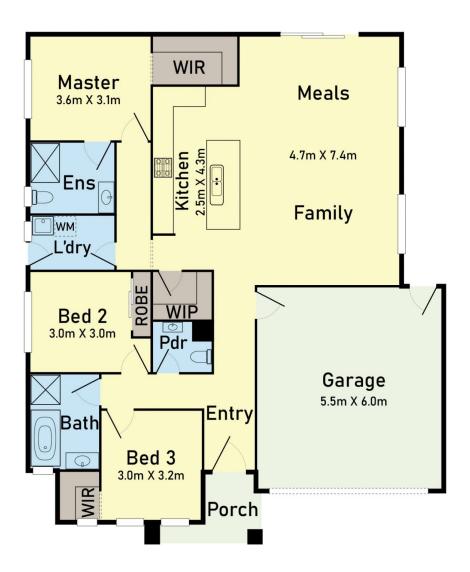

n comfort and style.

Discover the epitome of contemporary living with this stunning property that boasts an array of impressive features. Step into a spacious interior flooded with natural light, where every room is thoughtfully designed for functionality and style.

The gourmet kitchen is a chef's dream, equipped with stainless-steel appliances, sleek countertops, and ample storage space. Retreat to the luxurious master suite offering a private sanctuary with a spacious bedroom, elegant ensuite bathroom, and a walk-in closet, as well as 2 additional bedrooms. Outside, enjoy a beautifully landscaped yard perfect for outdoor entertaining or relaxing

3 2 2 2

**Price:** \$605,000

View: https://www.ypa.com.au/8081032



Asad Khan 0400 008 881



George Chammas 0466 355 554

## Floor Plan



14 Flaxseed Drive, Mickleham