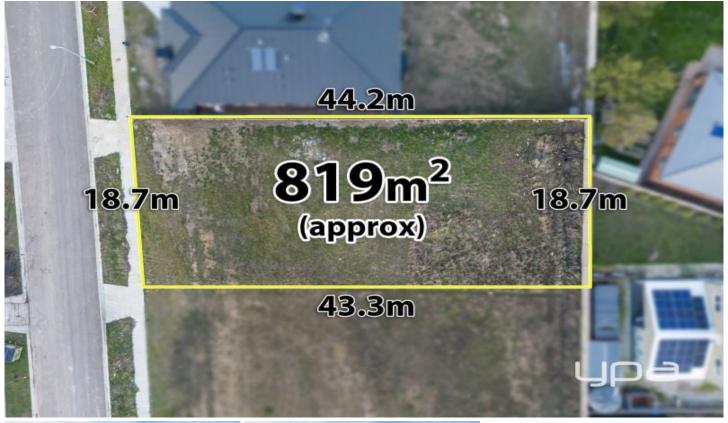

## 13/ Luis Street Ballan VIC

This is an exceptional opportunity to acquire a large, titled parcel of land in the promising area of Ballan. Located in a quiet spot with easy access to the freeway and main shops, this land offers excellent potential for building your dream home. With a generous size of 819m² and a wide 19m frontage, there's ample space for your desired home design, along with the possibility of additional features like a shed or pool (subject to council approval).