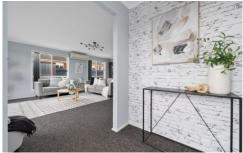

Stepping into the heart of the home, you'll immediately notice the spacious lounge and meals area, designed to comfortably accommodate the entire family. This welcome space is enhanced by large windows that flood the room with natural light, alongside a reverse cycle split system and ducted heating that continues through the home, ensuring comfort in all seasons. Overlooking this area is a well-appointed kitchen, boasting ample bench and cupboard space, stone bench top with subway tile splash back, dishwasher, and a dishwasher making it a delight for any home chef.