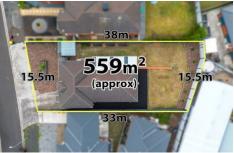

## 15 Thomasz Place KURUNJANG VIC

Situated in the heart of Kurunjang, on a generous 559 m2 (approx.) block, this home is conveniently positioned close by to everything that Kurunjang has to offer, including schooling of all levels, parklands, walking tracks, milk bar and easy access to the Western Freeway.