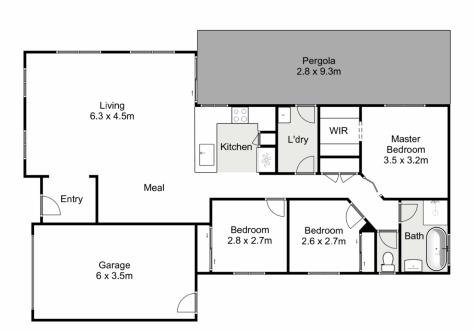

## 15 Thomasz Place, Kurunjang

Whilst every attempt has been made to ensure the accuracy of the floor plan contained here, measurements of doors, windows, rooms and any other items are approximate and no responsibility is taken for any error, omission, or mis-statement. This plan is for illustrative purposes only and should be used as such by any prospective purchaser. The services, systems and appliances shown have not been tested and no guarantee as to their operability or efficiency can be given.