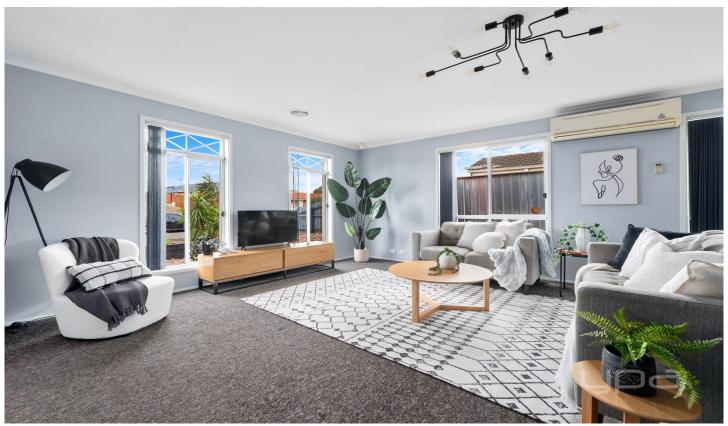

Stepping into the heart of the home, you'll immediately notice the spacious lounge and meals area, designed to comfortably accommodate the entire family. This welcome space is enhanced by large windows that flood the room with natural light, alongside a reverse cycle split system and ducted heating that continues through the home, ensuring comfort in all seasons. Overlooking this area is a well-appointed kitchen, boasting ample bench and cupboard space, stone bench top with subway tile splash back, dishwasher, and a dishwasher making it a delight for any home chef.