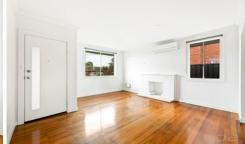

Property features include:

- ? Three bedrooms, fitted with built in robes
- ? Open-plan lounge room with ornamental fireplace cavity (non-functional)
- ? Central modern bathroom
- ? Laundry, with rear access
- ? Double carport with remote controlled roller door