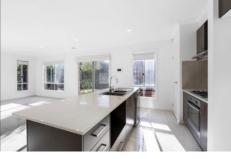

Comprising of three great sized bedrooms all with robes, full ensuite & walk-in-robe to master bedroom, a main bathroom services the remaining bedrooms. Kitchen is complete with stone benchtops, 600mm stainless steel appliances, dishwasher and microwave nook, the open-plan living area looks out to a leafy low maintenance rear garden.