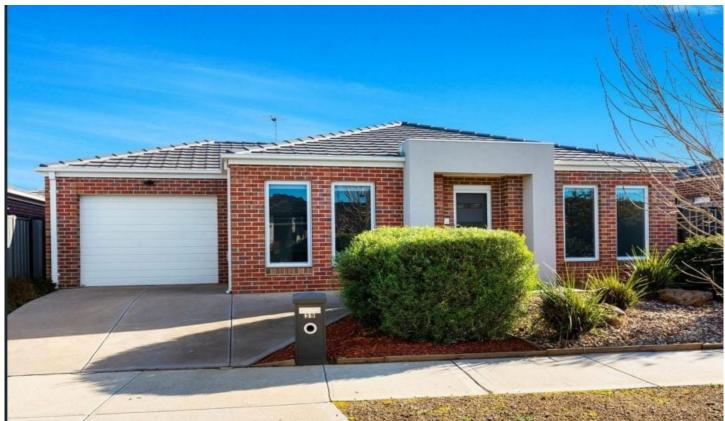

## 39 Lunar Way Fraser Rise VIC

Located within the Premier Infinity Estate is this beautifully presented low maintenance home that offers everything you could desire and require for easy modern day living. Whether you are a first home buyer, downsizer or savvy investor this one tick's all the boxes.

Comprising of three great sized bedrooms all with robes, full ensuite & walk-in-robe to master bedroom, a main bathroom services the remaining bedrooms. Kitchen is complete with stone benchtops, 600mm stainless steel appliances, dishwasher and microwave nook, the open-plan living area looks out to a leafy low maintenance rear garden.

With an abundance of extras on offer that include high ceilings, large storage robe in laundry, two toilets, gas ducted heating, split system cooling, holland blinds,

3 📭 2 🖺 1 🗬

**Price**: PRIVATE SALE I \$599,000 - \$649,000