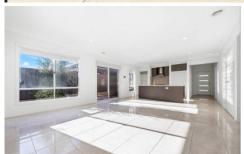

Comprising of three great sized bedrooms all with robes, full ensuite & walk-in-robe to master bedroom, a main bathroom services the remaining bedrooms. Kitchen is complete with stone benchtops, 600mm stainless steel appliances, dishwasher and microwave nook, the open-plan living area looks out to a leafy low maintenance rear garden.