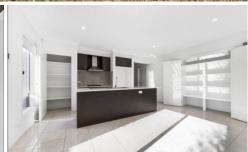

Comprising of three great sized bedrooms all with robes, full ensuite & walk-in-robe to master bedroom, a main bathroom services the remaining bedrooms. Kitchen is complete with stone benchtops, 600mm stainless steel appliances, dishwasher and microwave nook, the open-plan living area looks out to a leafy low maintenance rear garden.