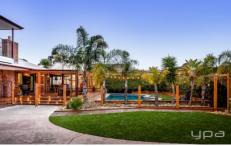

With multiple living areas both upstairs and downstairs, the home provides ample space for the largest of families. Positioned as the central he hub of the home is a spacious, renovated kitchen that flows out to the entertainment area and solar-heated pool . The pool, approximately 9.5 meters long and 4.5 meters wide, is equipped with a state-of-the-art Bioniser system that naturally maintains