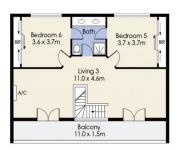

## 3 Toongabbie Court Werribee VIC

Discover this stunning 6-bedroom property, set on a generous double block of approximately 1200m². Recently updated throughout, the home offers modern amenities designed for ultimate comfort, convenience, and entertainment. The ground floor features 4 bedrooms and 2 bathrooms, while the upper level boasts 2 additional bedrooms, bathroom, large open living space, and a dedicated home office area, perfect for accommodating family and guests.

## 3 Toongabbie Court, WERRIBEE

Whilst every attempt has been made to ensure the accuracy of the floor plan contained here, measurements of doors, windows, rooms and any other items are approximate and no responsibility is taken for any error, omission, or mis-statement. This plan is for illustrative purposes only and should be used as such by any prospective purchaser. The services, systems and appliances shown have not been tested and no guarantee as to their operability or efficiency can be given.