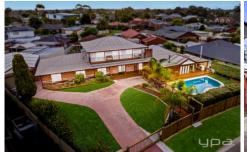

## 3 Toongabbie Court Werribee VIC

Discover this stunning 6-bedroom property, set on a generous double block of approximately 1200m². Recently updated throughout, the home offers modern amenities designed for ultimate comfort, convenience, and entertainment. The ground floor features 4 bedrooms and 2 bathrooms, while the upper level boasts 2 additional bedrooms, bathroom, large open living space, and a dedicated home office area, perfect for accommodating family and guests.

With multiple living areas both upstairs and downstairs, the home provides ample space for the largest of families. Positioned as the central he hub of the home is a spacious, renovated kitchen that flows out to the entertainment area and solar-heated pool . The pool, approximately 9.5 meters long and 4.5 meters wide, is equipped with a state-of-the-art Bioniser system that naturally maintains