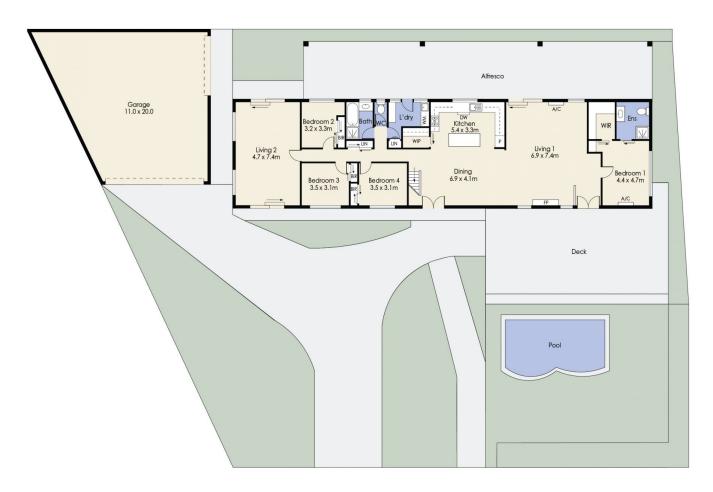

## 3 Toongabbie Court Werribee VIC

Discover this stunning 6-bedroom property, set on a generous double block of approximately 1200m². Recently updated throughout, the home offers modern amenities designed for ultimate comfort, convenience, and entertainment. The ground floor features 4 bedrooms and 2 bathrooms, while the upper level boasts 2 additional bedrooms, bathroom, large open living space, and a dedicated home office area, perfect for accommodating family and guests.

With multiple living areas both upstairs and downstairs, the home provides ample space for the largest of families. Positioned as the central he hub of the home is a spacious, renovated kitchen that flows out to the entertainment area and solar-heated pool . The pool, approximately 9.5 meters long and 4.5 meters wide, is equipped with a state-of-the-art Bioniser system that naturally maintains

## 3 Toongabbie Court, WERRIBEE

Whilst every attempt has been made to ensure the accuracy of the floor plan contained here, measurements of doors, windows, rooms and any other items are approximate and no responsibility is taken for any error, omission, or mis-statement. This plan is for illustrative purposes only and should be used as such by any prospective purchaser. The services, systems and appliances shown have not been tested and no guarantee as to their operability or efficiency can be given.