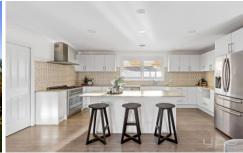

With multiple living areas both upstairs and downstairs, the home provides ample space for the largest of families. Positioned as the central he hub of the home is a spacious, renovated kitchen that flows out to the entertainment area and solar-heated pool . The pool, approximately 9.5 meters long and 4.5 meters wide, is equipped with a state-of-the-art Bioniser system that naturally maintains