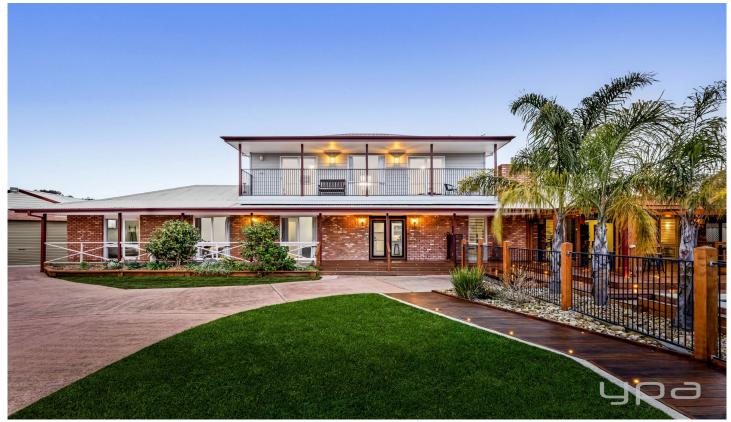

## 3 Toongabbie Court Werribee VIC

Discover this stunning 6-bedroom property, set on a generous double block of approximately 1200m². Recently updated throughout, the home offers modern amenities designed for ultimate comfort, convenience, and entertainment. The ground floor features 4 bedrooms and 2 bathrooms, while the upper level boasts 2 additional bedrooms, bathroom, large open living space, and a dedicated home office area, perfect for accommodating family and guests.

With multiple living areas both upstairs and downstairs, the home provides ample space for the largest of families. Positioned as the central he hub of the home is a spacious, renovated kitchen that flows out to the entertainment area and solar-heated pool . The pool, approximately 9.5 meters long and 4.5 meters wide, is equipped with a state-of-the-art Bioniser system that naturally maintains