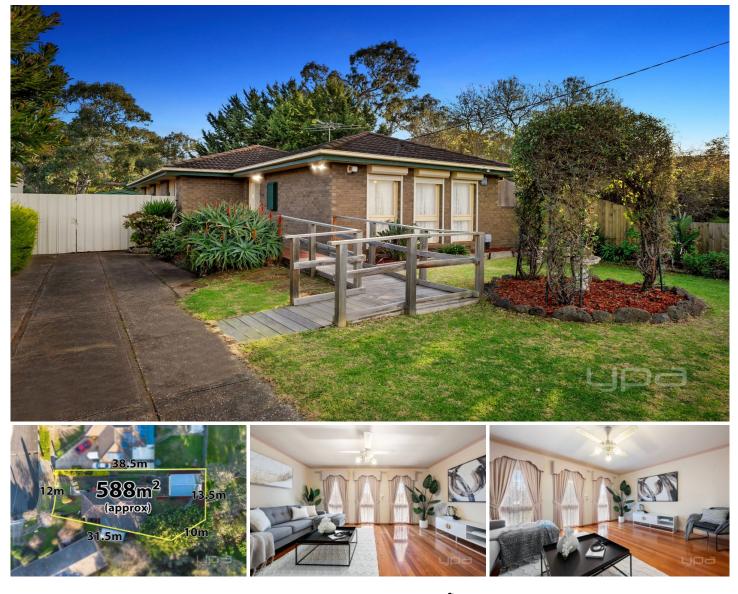

## **3 Cashin Court MELTON VIC**

This property offers ample space and great potential for one lucky buyer with side access to a shed situated on 586m2 (approx.) block. Located in a highly sought-after pocket in the heart of Melton close by to all levels of schooling, childcare, parks, freeway access, and only a short walk to High Street Shopping District, the positioning of this home is hard to beat and the perfect opportunity for all buyers entering the property market, families and investors alike.

Upon entering this warm and welcoming domain you are greeted by the massive lounge room boasting roller shutters, making this the perfect place for the family to gather and enjoy movie nights or wind down after work! This is further accompanied by the meals area perfectly situated next to the kitchen, which features ample bench and cupboard space, freestanding gas cooktop & oven and

## 3 🛤 1 🚔 2 🚘

| Price     | : \$469,000 - \$499,000          |
|-----------|----------------------------------|
| Land Size | : 586 sqm                        |
| View      | : https://www.ypa.com.au/8082243 |