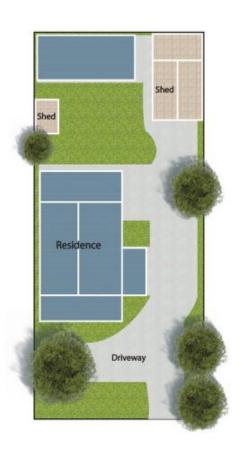

## 2 **4** 1 <del>4</del>

**Price**: \$669,000 - \$729,000

**Building Size**: 102 sqm **Land Size**: 935 sqm

View: https://www.ypa.com.au/8082350

Vikram Chandel 0430 055 933

Frances Cutri 0423 485 688

Site Plan