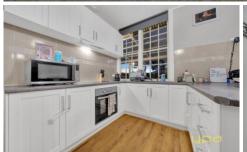

This delightful residence boasts:

- Two spacious bedrooms with floor-to-ceiling built-in robes, ceiling fans, glass sliding doors and carpet.
- A well-appointed bathroom with modern fixtures and double basins
- An open-plan lounge and dining area leading to a stylish kitchen, featuring an electric stovetop, stainless steel oven, walk-in pantry, and breakfast bar.
- A charming front deck, perfect for soaking up the morning sun and enjoying picturesque views of distant mountains.
- A covered veranda extending along the side and back of the house, offering plenty of space for entertaining guests.