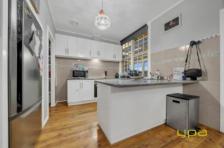

This delightful residence boasts:

- Two spacious bedrooms with floor-to-ceiling built-in robes, ceiling fans, glass sliding doors and carpet.
- A well-appointed bathroom with modern fixtures and double basins
- An open-plan lounge and dining area leading to a stylish kitchen, featuring an electric stovetop, stainless steel oven, walk-in pantry, and breakfast bar.
- A charming front deck, perfect for soaking up the morning sun and enjoying picturesque views of distant mountains.
- A covered veranda extending along the side and back of the house, offering plenty of space for entertaining guests.