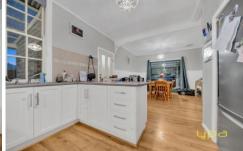

This delightful residence boasts:

- Two spacious bedrooms with floor-to-ceiling built-in robes, ceiling fans, glass sliding doors and carpet.
- A well-appointed bathroom with modern fixtures and double basins
- An open-plan lounge and dining area leading to a stylish kitchen, featuring an electric stovetop, stainless steel oven, walk-in pantry, and breakfast bar.
- A charming front deck, perfect for soaking up the morning sun and enjoying picturesque views of distant mountains.
- A covered veranda extending along the side and back of the house, offering plenty of space for entertaining guests.