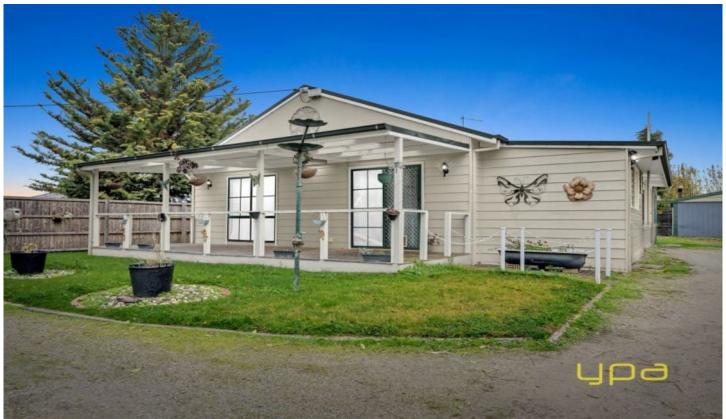

## 41 Jefferson Road Garfield VIC

Welcome to this beautifully presented 2-bedroom home, perfectly positioned close to the main township, schools and public transport on a generous 935m2(approx.) corner block.

This delightful residence boasts:

- Two spacious bedrooms with floor-to-ceiling built-in robes, ceiling fans, glass sliding doors and carpet.
- A well-appointed bathroom with modern fixtures and double basins
- An open-plan lounge and dining area leading to a stylish kitchen, featuring an electric stovetop, stainless steel oven, walk-in pantry, and breakfast bar.
- A charming front deck, perfect for soaking up the morning sun and enjoying picturesque views of distant mountains.
- A covered veranda extending along the side and back of the house, offering plenty of space for entertaining guests.