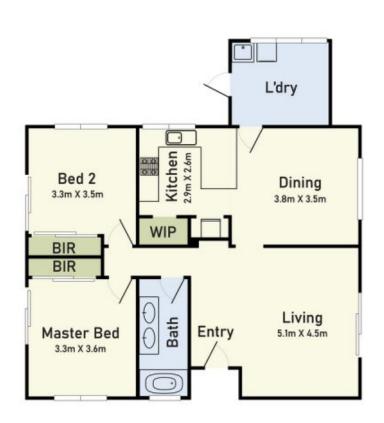

This delightful residence boasts:

- Two spacious bedrooms with floor-to-ceiling built-in robes, ceiling fans, glass sliding doors and carpet.
- A well-appointed bathroom with modern fixtures and double basins
- An open-plan lounge and dining area leading to a stylish kitchen, featuring an electric stovetop, stainless steel oven, walk-in pantry, and breakfast bar.
- A charming front deck, perfect for soaking up the morning sun and enjoying picturesque views of distant mountains.
- A covered veranda extending along the side and back of the house, offering plenty of space for entertaining guests.

Floor Plan

41 Jefferson Road, Garfield, VIC 3814

\* Dimensions are approximate and for illustrative purposes only