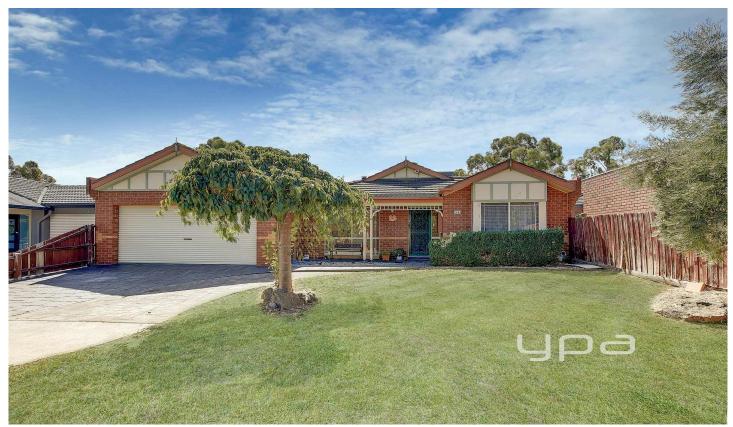

## 24 Wilkinson Court ROXBURGH PARK VIC

In a popular and convenient Roxburgh Park neighborhood, this single-level home is sure to make an immediate impression with its adaptable design, excellent position and terrific outdoors to enjoy. Beyond its distinctive façade, discover a light filled interior. Comprising 4 bedrooms master with walk in robe and ensuites. The other 2 bedrooms with built in robes are both serviced by a neat central bathroom and full-size laundry. open dining area and adjoining kitchen complete with breakfast bar, gas cooktop and modern oven. The living areas are designed with functionality and comfort in mind. The open-plan layout seamlessly connects the living, dining, and kitchen areas, creating an inviting space for relaxation and entertainment.

4 2 2 2

Price: Contact Agent

View: https://www.ypa.com.au/8082729

Virginia Haroun 0413 432 165