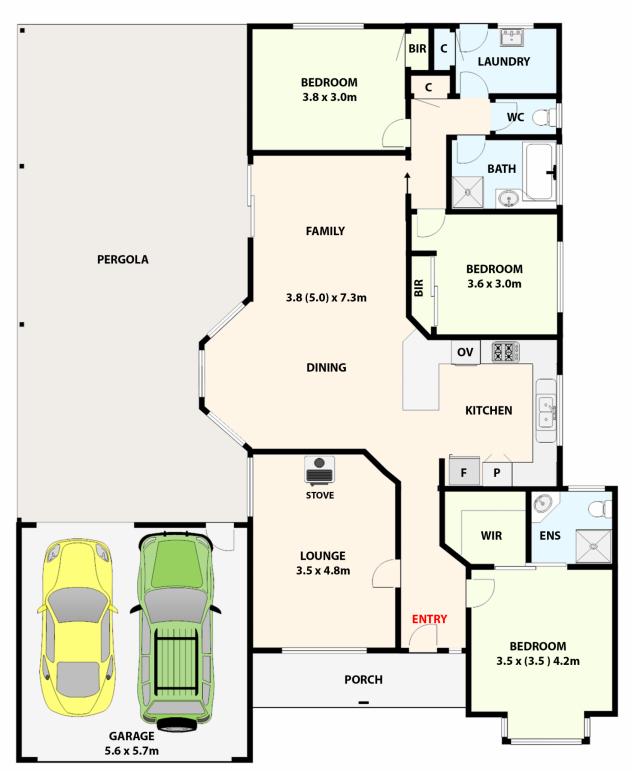

## 24 Wilkinson Court ROXBURGH PARK VIC

In a popular and convenient Roxburgh Park neighborhood, this single-level home is sure to make an immediate impression with its adaptable design, excellent position and terrific outdoors to enjoy. Beyond its distinctive façade, discover a light filled interior. Comprising 4 bedrooms master with walk in robe and ensuites. The other 2 bedrooms with built in robes are both serviced by a neat central bathroom and full-size laundry. open dining area and adjoining kitchen complete with breakfast bar, gas cooktop and modern oven. The living areas are designed with functionality and comfort in mind. The open-plan layout seamlessly connects the living, dining, and kitchen areas, creating an inviting space for relaxation and entertainment.

## Additional features:

? Large entertaining area

## 24 Wilkinson Street, Roxburgh Park.

All data and dimensions shown in this sketch are approximate.