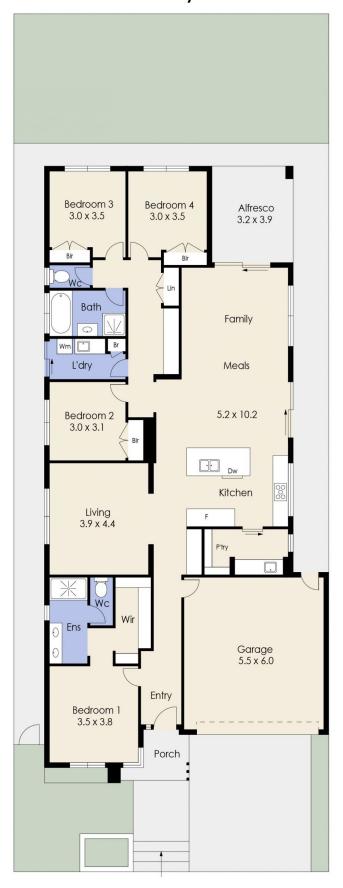

## 20 Bewick Way Werribee VIC

Welcome to 20 Bewick Way, Werribee an unparalleled residence nestled in the coveted Harpley community. This stunning home offers a perfect blend of luxury, convenience, and modern design, promising an exceptional lifestyle for discerning buyers. Located just a stone thrown from the newly built and developing Harpley Town Centre and within close proximity to Schools, parks and walk ways makes this a fantastic opportunity for every family looking for their next home. Offering the next lucky buyer.

## ? Four bedrooms all with robes

- ? Luxurious Master bedroom with walk in robe and ensuite with oversized shower, double vanity and floor to ceiling tiles
- ? Central bathroom and separate toilet
- ? Large open planned kitchen, meals and living arrangement drenched in natural sunlight

## 20 Bewick Way, WERRIBEE

Whilst every attempt has been made to ensure the accuracy of the floor plan contained here, measurements of doors, windows, rooms and any other items are approximate and no responsibility is taken for any error, omission, or mis-statement. This plan is for illustrative purposes only and should be used as such by any prospective purchaser. The services, systems and appliances shown have not been tested and no guarantee as to their operability or efficiency can be given.