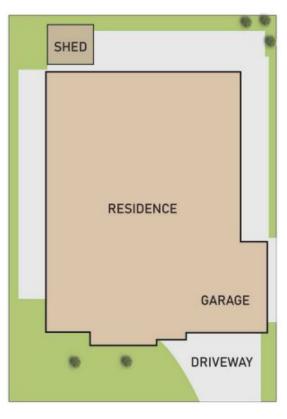

## 4 🕒 2 📛 2 🖨

**Price** : \$ 870,000 **Land Size** : 552 sqm

View: https://www.ypa.com.au/8082901

Rajiv Ranjan 0413 775 214

Frances Cutri 0423 485 688

FLOOR PLAN SITE PLAN

## 8 TUSMORE GROVE, CRANBOURNE NORTH

\* DIMENSIONS ARE APPROXIMATE AND FOR ILLUSTRATIVE PURPOSES ONLY