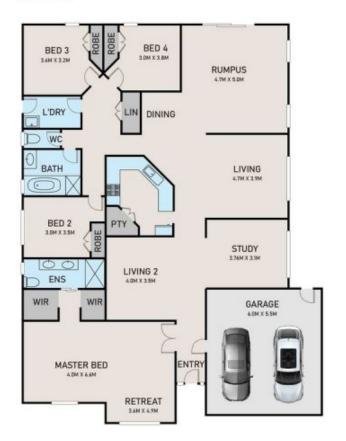

## **8 Tusmore Grove Cranbourne North VIC**

Discover this beautifully refurbished family home, now available in a highly sought-after neighbourhood. This spacious property features a luxurious master bedroom with dual walk in robes and a generously sized ensuite. In addition, there are three generously proportioned bedrooms and a well-appointed bathroom serving a separate living zone, ideal and perfect for children or extended family.

The open-plan layout seamlessly blends the kitchen, dining, and living spaces, while separate living and dining spaces offer additional flexibility and comfort. Modern amenities include ducted heating and evaporative cooling for year-round comfort, and a kitchen equipped with gas cooking appliances perfect for culinary enthusiasts.

The double-car garage provides ample parking and

## 4 🕒 2 📛 2 🖨

**Price** : \$ 870,000 **Land Size** : 552 sqm

View: https://www.ypa.com.au/8082901

Rajiv Ranjan 0413 775 214

Frances Cutri 0423 485 688

FLOOR PLAN SITE PLAN

## 8 TUSMORE GROVE, CRANBOURNE NORTH

\* DIMENSIONS ARE APPROXIMATE AND FOR ILLUSTRATIVE PURPOSES ONLY