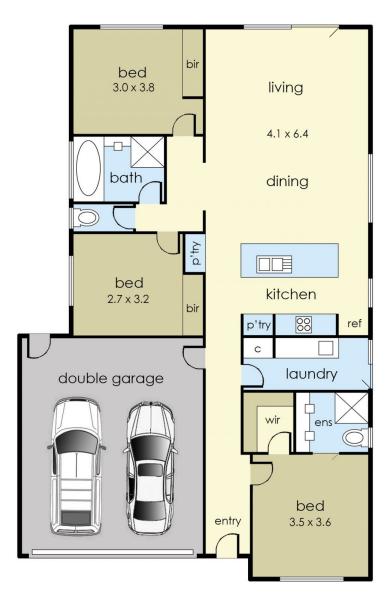

## 30 Santa Rosa Circuit Rosebud VIC

Presenting a captivating location that boasts an array of natural parklands, this peaceful sanctuary encourages a relaxed lifestyle in the tranquil enclave, Santa Rosa. Just a stone's throw away from Waterfall Gully Road Shops, Bay Views Golf Course, Hove Café, and the scenic trails of Arthurs Seat, this three-bedroom property offers an irresistible address for downsizers or professional couples.

Nestled amongst native green spaces with outdoor seating and a communal playground, the single level home invites relaxed entertaining below soaring ceiling heights. Defined space for both living and dining extends beyond a stone-finished kitchen with stainless steel appliances, meeting with a sun-drenched patio and very low-maintenance gardens to deliver a private social domain.

## 3 😕 2 🔓 2 🖨

**Price** : AUCTION : \$690,000 - \$750,000

Land Size: 256 sqm

View: https://www.ypa.com.au/8082974

Ryan O'Connor 0422 564 474

Pietra Vieira 0452 569 994