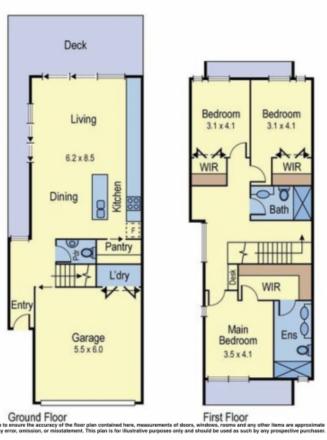

## 11/135-137 St Helena Road Greensborough VIC

Introducing an unparalleled opportunity in the heart of Greensborough: a brand-new, double-story townhouse epitomizing luxury and comfort. Nestled in a prime location, this residence is a new benchmark in modern living.

Featuring three spacious bedrooms, complemented by two full exquisite bathrooms and an additional powder room, every detail of this home exudes sophistication. Step into the expansive living area downstairs, seamlessly flowing into a generous rear courtyard, ideal for entertaining or simply unwinding in serene surroundings.

Indulge in the convenience of a walk-in pantry and revel in the quality fixtures and fittings adorning every corner of this home. From plush carpets to sleek stone benchtops, every element has been carefully curated to elevate your lifestyle.