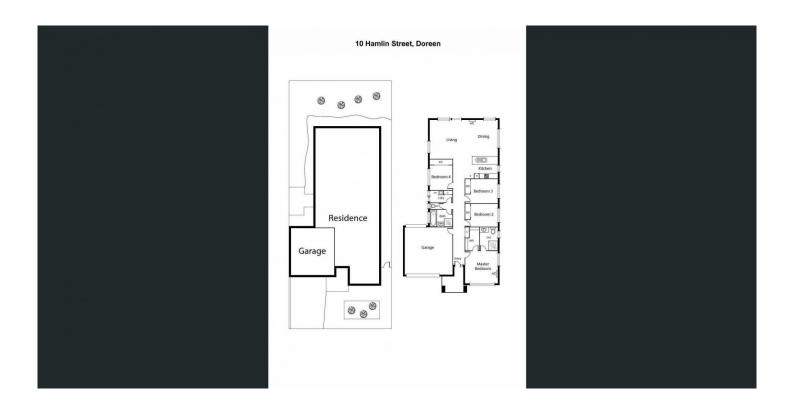

## 10 Hamlin St Doreen VIC

Discover the best of modern living in this stylish 4-bedroom, 2-bathroom house in Doreen. Set across from a picturesque reserve this home strikes the ideal balance between contemporary convenience and tranquil serenity. Your daily commute and shopping needs are met with ease, just a short commute to Mernda Train Station and shopping complexes, schools and more! Embrace a life of style & natural beauty in this stunning property. You will feel "the good vibes" as soon as you step inside!

## **Property Highlights**

- \* Master bedroom includes en-suite with walk in robe.
- \* 3 further spacious bedrooms with BIR

4 2 2 2

View: https://www.ypa.com.au/8083307

Carla Primiano 0407 183 331